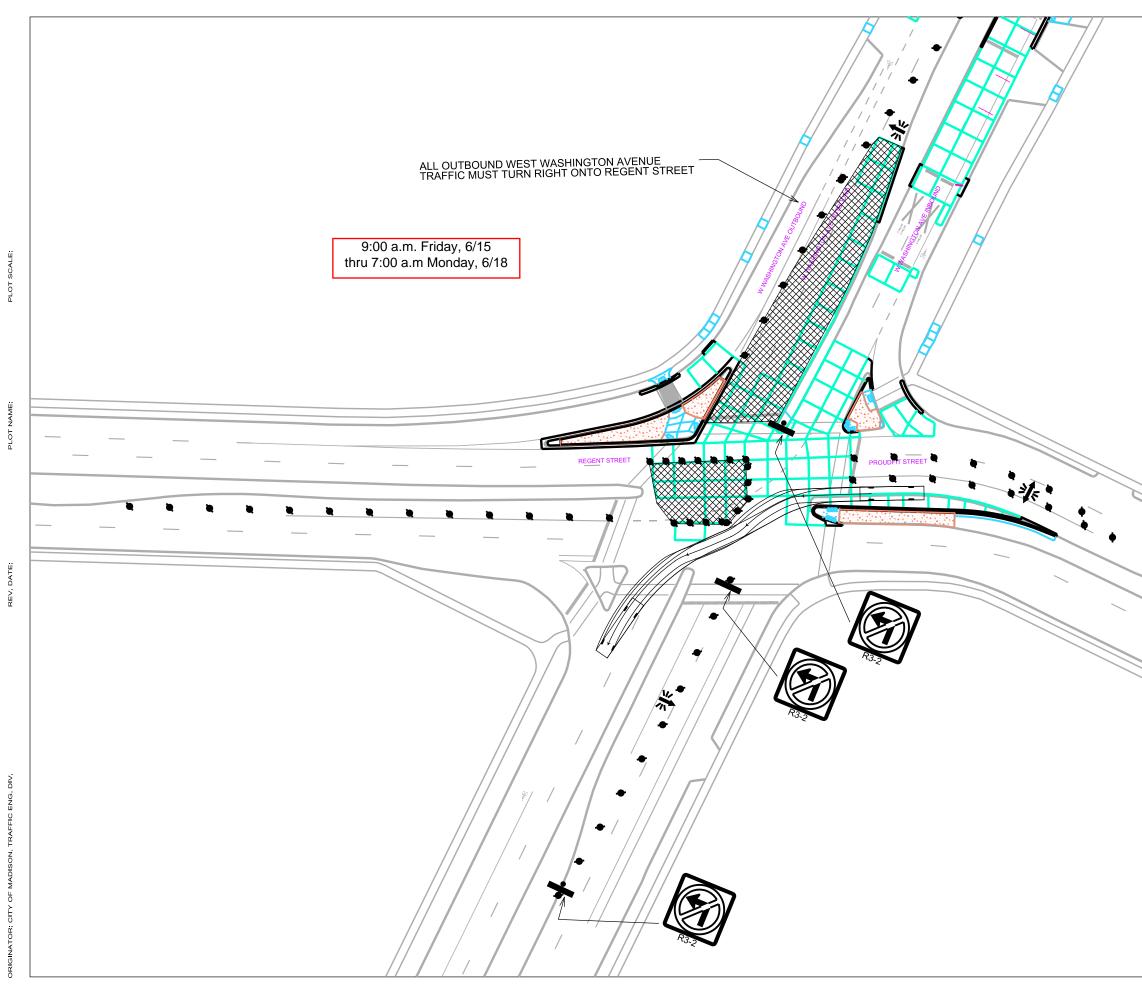

|     | W. WASH  |         | E. RESURFACI<br>53W0752, 1025 | NG 2018   | SHEET NO.<br>TC-3 |
|-----|----------|---------|-------------------------------|-----------|-------------------|
|     | <u> </u> |         | ONTROL PHAS                   |           |                   |
|     | PHASE 3  |         |                               |           |                   |
|     | PHASE 3  |         |                               |           | MADISON           |
|     |          |         |                               |           |                   |
|     |          |         |                               |           |                   |
|     |          |         |                               |           |                   |
|     |          |         |                               |           |                   |
|     |          |         |                               |           |                   |
|     |          |         |                               |           |                   |
|     |          |         |                               |           |                   |
|     |          |         |                               |           |                   |
|     |          |         |                               |           |                   |
|     |          |         |                               |           |                   |
|     |          |         |                               |           |                   |
|     |          |         |                               |           | /                 |
|     |          |         |                               |           | /                 |
|     |          |         |                               |           |                   |
|     |          |         |                               |           |                   |
|     |          |         |                               |           |                   |
|     |          |         |                               | /         |                   |
|     |          |         |                               |           | en la             |
|     |          |         |                               |           |                   |
|     |          |         |                               |           | /                 |
|     |          |         |                               |           |                   |
|     |          |         |                               |           | 00 1              |
|     |          |         |                               | / /       |                   |
|     | <        |         | _ ///                         | /         |                   |
|     |          |         | 54                            |           |                   |
|     | $\sim$   |         |                               | $\leq$    |                   |
|     |          |         | $\forall /$                   | $\langle$ | ~                 |
|     |          |         |                               |           |                   |
|     |          |         |                               |           |                   |
|     |          |         |                               | 14        |                   |
|     |          |         |                               |           |                   |
|     |          | $\leq$  | /                             |           |                   |
|     |          | /       | $\sim //$                     |           | $\sim$            |
|     |          | · / / · |                               |           | $\sim$            |
|     |          | /       |                               | $\sim$    |                   |
|     |          |         |                               |           | )                 |
|     |          | 4       | $\langle \rangle \rangle$     |           |                   |
|     | P        |         | 1/                            |           |                   |
| /   | 4        |         | /                             |           |                   |
| //  |          | _ / //  |                               |           |                   |
|     | /        |         |                               |           |                   |
| /// |          |         |                               |           |                   |