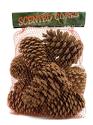

**Deluxe Mixed** 

**Greens Wreath** 

24" for \$34

**Bag of Cinnamon Scented Cones for \$6** 

24" Mixed Pine **Centerpiece for \$40** 

24" Balsam Cross for \$27 Perfect memorial cross to honor those who have