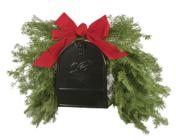

24" Candy Cane Balsam Wreath for \$22

**Balsam Garland** Designed to fit average 36" door. 17' \$28 25' \$39

**Balsam Mailbox Swag** for \$22

Fire Accent Log Gift Packs \$12 each **Magic Rocks** Fatwood

(Gas Fires) (Fire Starters)