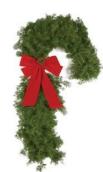

24" Candy Cane Balsam Wreath for \$22

**Balsam Garland** Designed to fit average 36" door. 17' \$28 25' \$39

**Balsam Mailbox Swag** for \$22

Fire Accent Log Gift Packs \$12 each **Magic Rocks** Fatwood

(Gas Fires) (Fire Starters)