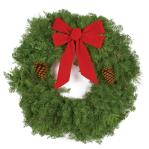

**Natural Balsam Recyclable** Wreath 18-20" for \$28 Pine cones & natural plant fiber, bow 100% biodegradable, no metal ring or wire & no plastic

**Classic Balsam** Wreaths 24" for \$22 36" for \$38 48" for \$55