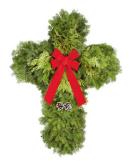

**Deluxe Mixed** 

**Greens Wreath** 

24" for \$34

**Bag of Cinnamon Scented Cones for \$6** 

24" Mixed Pine **Centerpiece for \$40** 

24" Balsam Cross for \$27 Perfect memorial cross to honor those who have