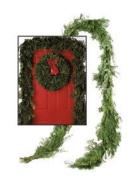

24" Candy Cane Balsam Wreath for \$22

**Balsam Garland** Designed to fit average 36" door. 17' \$28 25' \$39

**Balsam Mailbox Swag** for \$22

Fire Accent Log Gift Packs \$12 each **Magic Rocks** Fatwood

(Gas Fires) (Fire Starters)