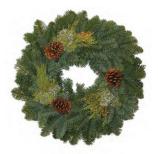

**Deluxe Mixed** 

**Greens Wreath** 

24" for \$34

**Bag of Cinnamon Scented Cones for \$6** 

24" Mixed Pine **Centerpiece for \$40** 

24" Balsam Cross for \$27 Perfect memorial cross to honor those who have