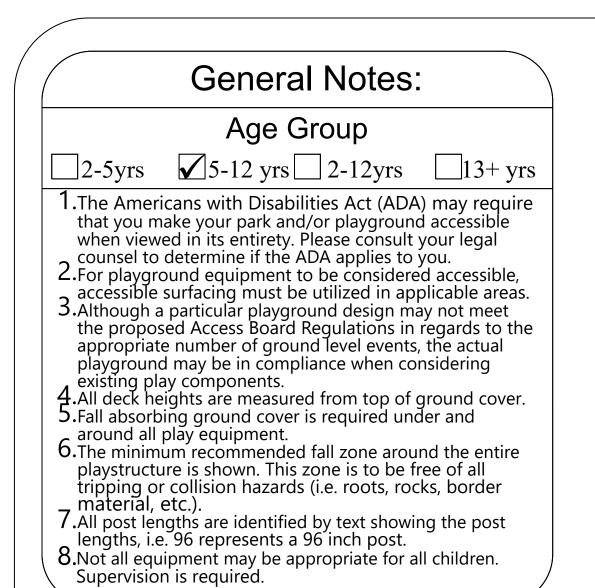

## Playground Layout Compliance:

 ASTM F1487 - Playground Equipment for Public Use.
CPSC Handbook for Public Playground Safety

The play components identified in this plan are IPEMA certified. The use and layout of these components conform to the requirements of ASTM F1487.

LEED points for this structure 1

Project:

, WI

LTCPS rep: Ericka Steltz Northland Recreation (262) 313-8636

Ground Space: 50'-0" x 62'-6" Protective Area: 66'-6" x 73'-0"

Drawn by: Ericka Steltz Date: 10/28/2019 DWG Name: R0324\_43761526489