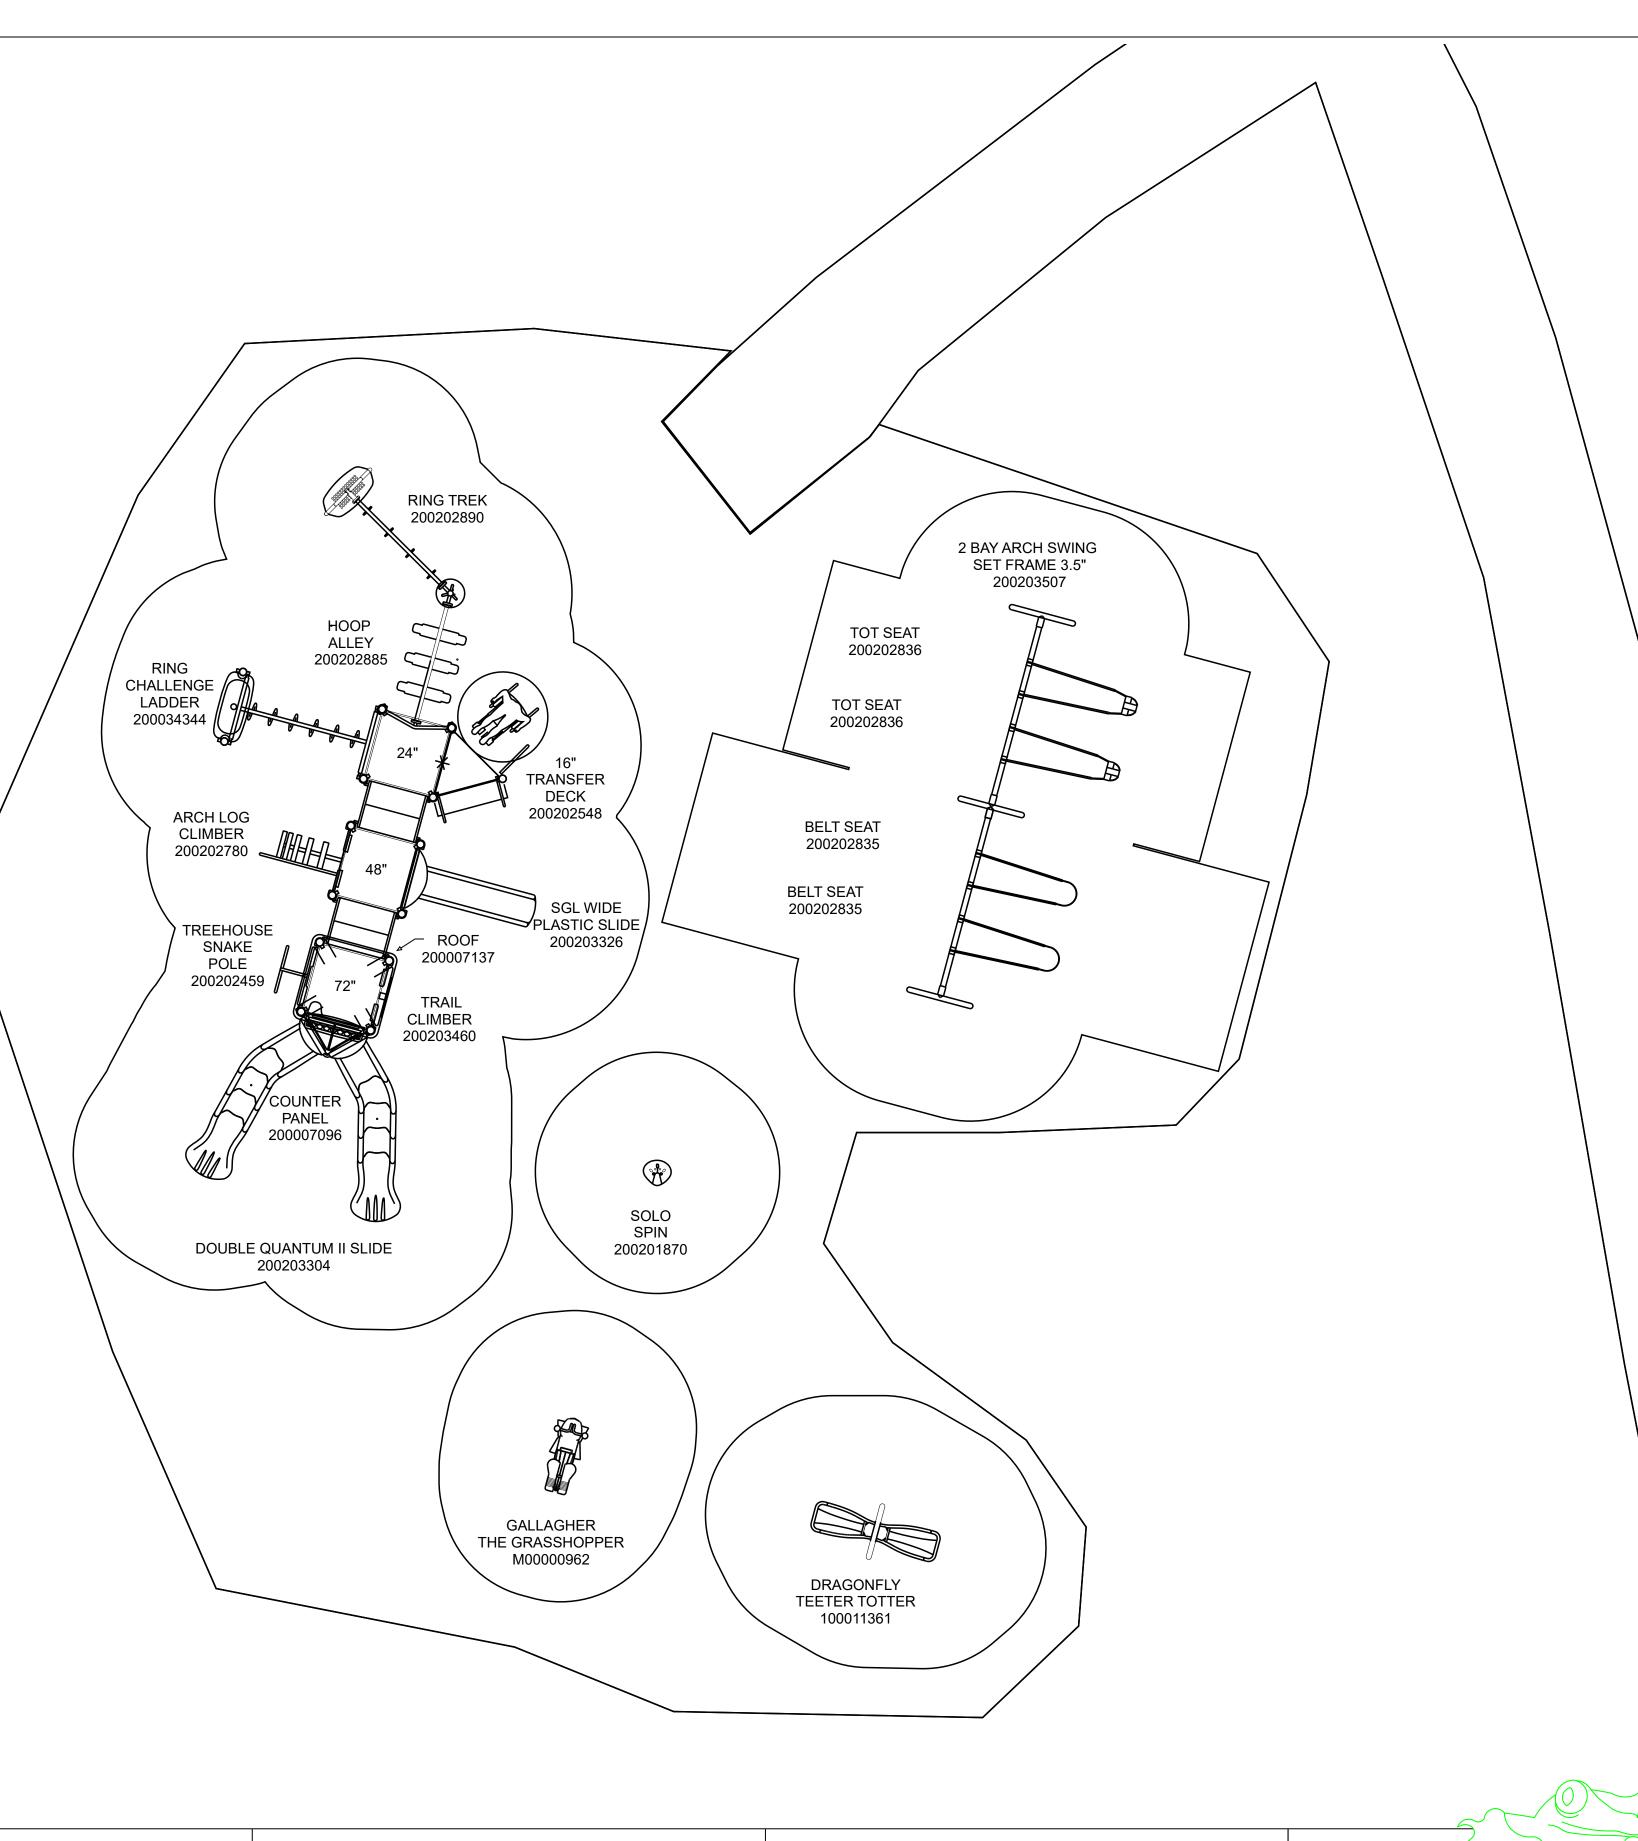

## Playground Layout Compliance:

 ASTM F1487 - Playground Equipment for Public Use.
CPSC Handbook for Public Playground Safety

The play components identified in this plan are IPEMA certified. The use and layout of these components conform to the requirements of ASTM F1487.

LEED points for this structure 1

Project:

, WI

LTCPS rep: Ericka Steltz Northland Recreation (262) 313-8636

Ground Space: 50'-0" x 62'-6" Protective Area: 66'-6" x 73'-0"

Drawn by: Ericka Steltz Date: 10/28/2019 DWG Name: R0324\_43761526489