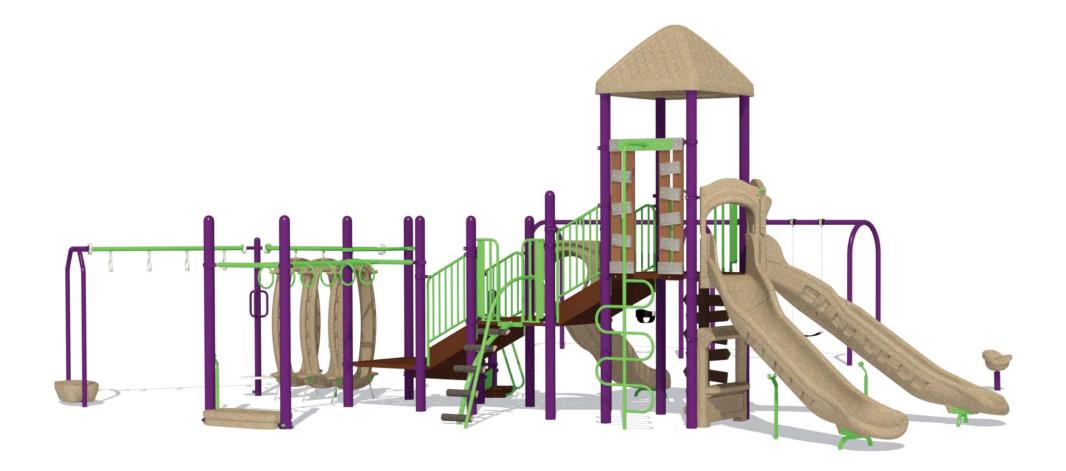

## Playground Layout Compliance:

 ASTM F1487 - Playground Equipment for Public Use.
CPSC Handbook for Public Playground Safety

The play components identified in this plan are IPEMA certified. The use and layout of these components conform to the requirements of ASTM F1487.

LEED points for this structure 1

Project:

, WI

LTCPS rep: Ericka Steltz Northland Recreation (262) 313-8636

Ground Space: 50'-0" x 62'-6" Protective Area: 66'-6" x 73'-0"

Drawn by: Ericka Steltz Date: 10/28/2019 DWG Name: R0324\_43761526489