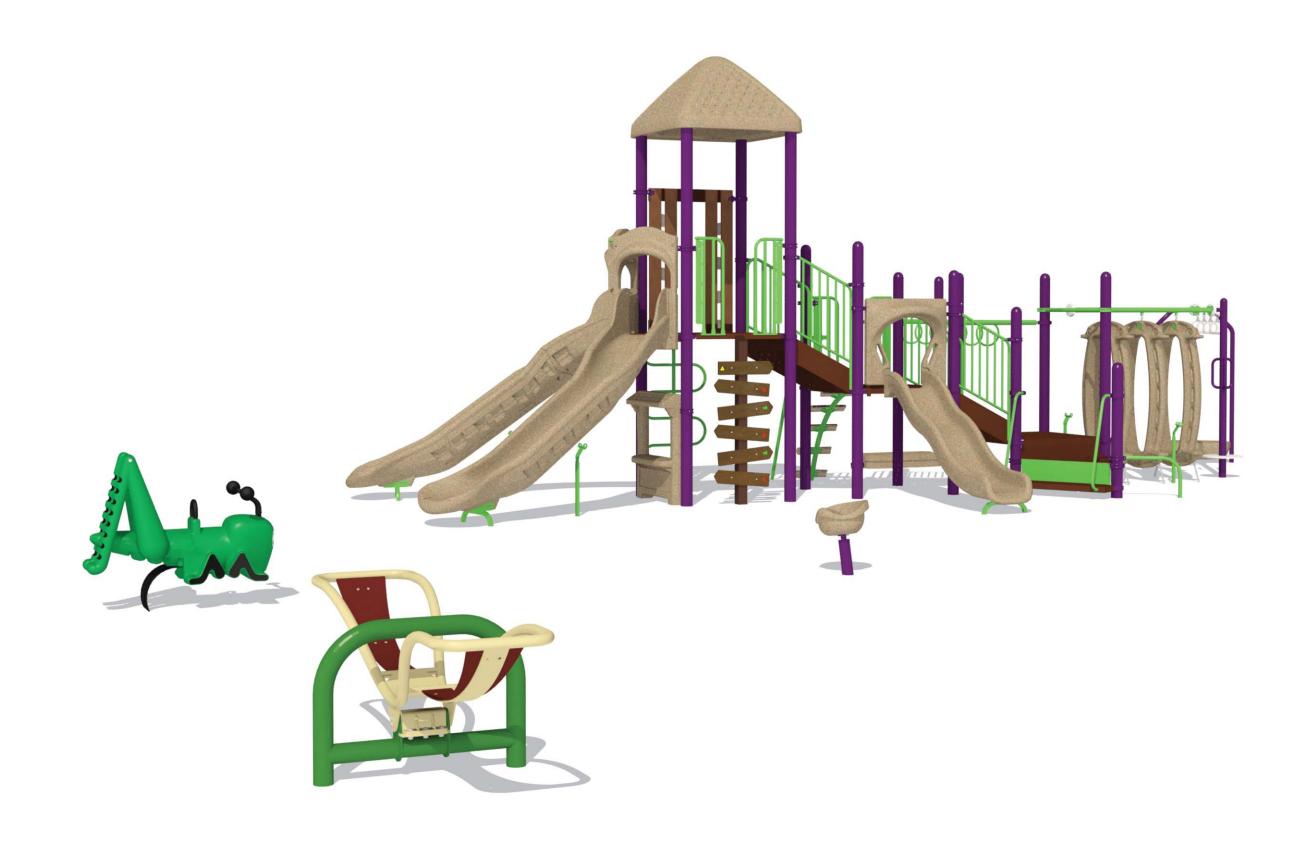

LEED points for this structure 1

Project:

, WI

LTCPS rep: Ericka Steltz Northland Recreation (262) 313-8636

Ground Space: 50'-0" x 62'-6" Protective Area: 66'-6" x 73'-0"

Drawn by: Ericka Steltz Date: 10/28/2019 DWG Name: R0324\_43761526489