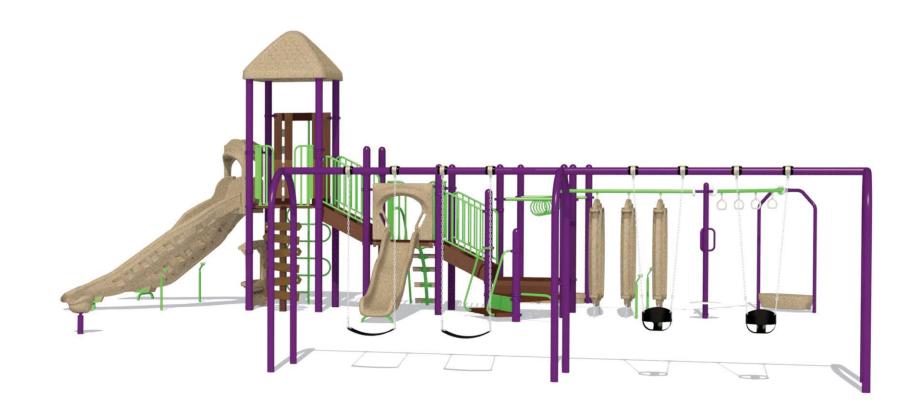

LEED points for this structure 1

Project:

, WI

LTCPS rep: Ericka Steltz Northland Recreation (262) 313-8636

Ground Space: 50'-0" x 62'-6" Protective Area: 66'-6" x 73'-0"

Drawn by: Ericka Steltz Date: 10/28/2019 DWG Name: R0324\_43761526489