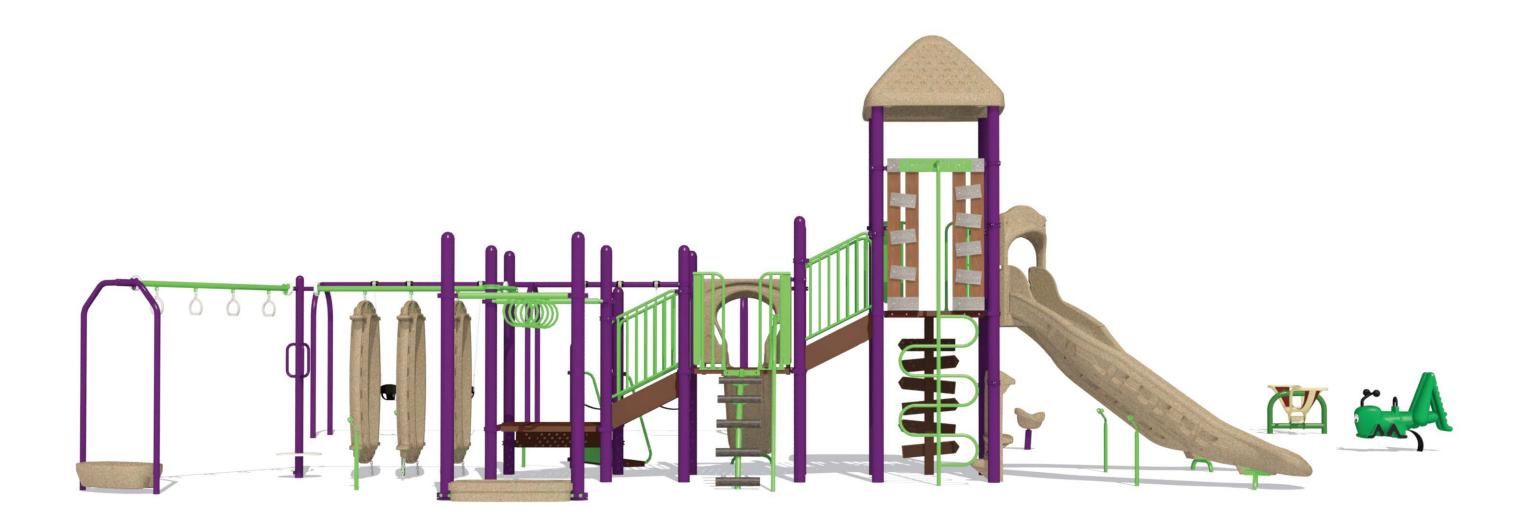

LEED points for this structure 1

Project:

, WI

LTCPS rep: Ericka Steltz Northland Recreation (262) 313-8636

Ground Space: 50'-0" x 62'-6" Protective Area: 66'-6" x 73'-0"

Drawn by: Ericka Steltz Date: 10/28/2019 DWG Name: R0324\_43761526489