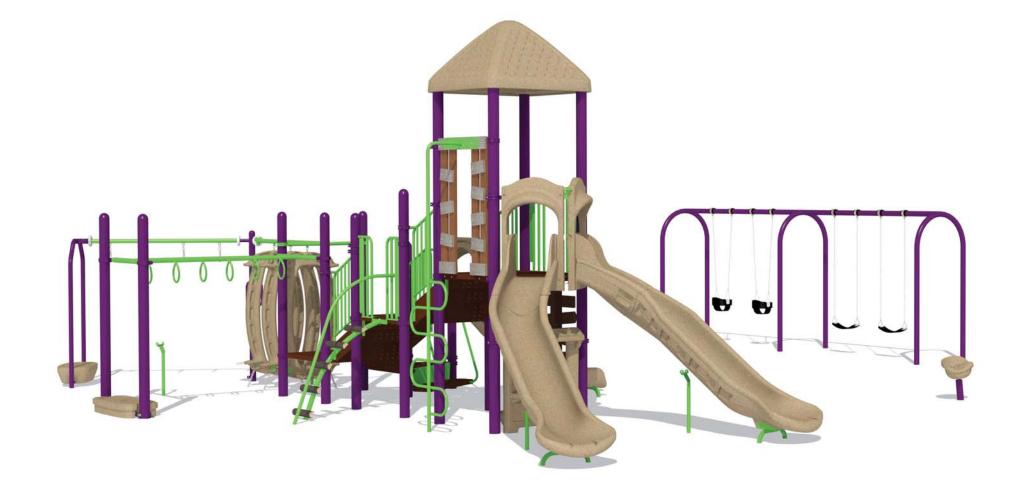

LEED points for this structure 1

Project:

, WI

LTCPS rep: Ericka Steltz Northland Recreation (262) 313-8636

Ground Space: 50'-0" x 62'-6" Protective Area: 66'-6" x 73'-0"

Drawn by: Ericka Steltz Date: 10/28/2019 DWG Name: R0324\_43761526489