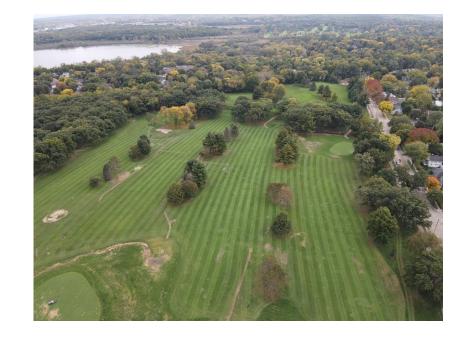

### Course Renovation

- Minimal Winter Damage
- Very wet spring delaying start
- Construction crew onsite completing final details
  - Drainage work
  - Expanding #7 green
  - Completion of bunkers
  - Support grow-in
- Target Opening Date: July 1