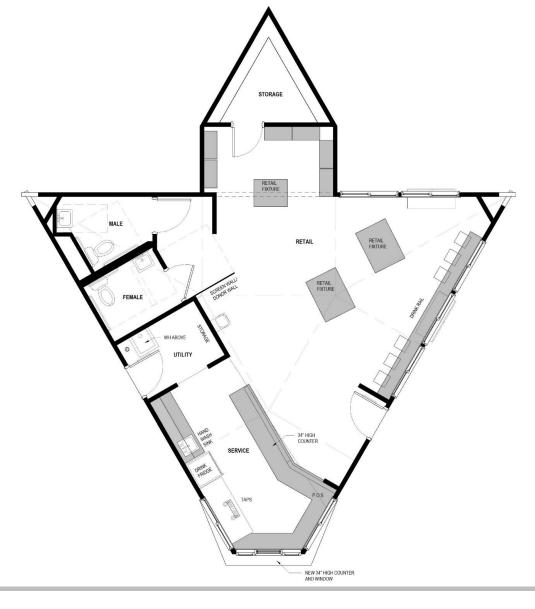

## Clubhouse: Current State

## Proposed Clubhouse Updates

Madison Parks Foundation & Supreme Structures

## Clubhouse: Proposed Partnership

#### Donor Agreement with Madison Parks Foundation:

- Visual Updates to building interior, replace windows and roof
- Focus on accessibility: ADA compliant restrooms, service window
- Showcase history of the land, course, neighborhood
- Friends of The Glen donor recognition on interior spaces
- Ample retail space
- Enhances customer experience
- Incorporates Brand Identity & Style throughout