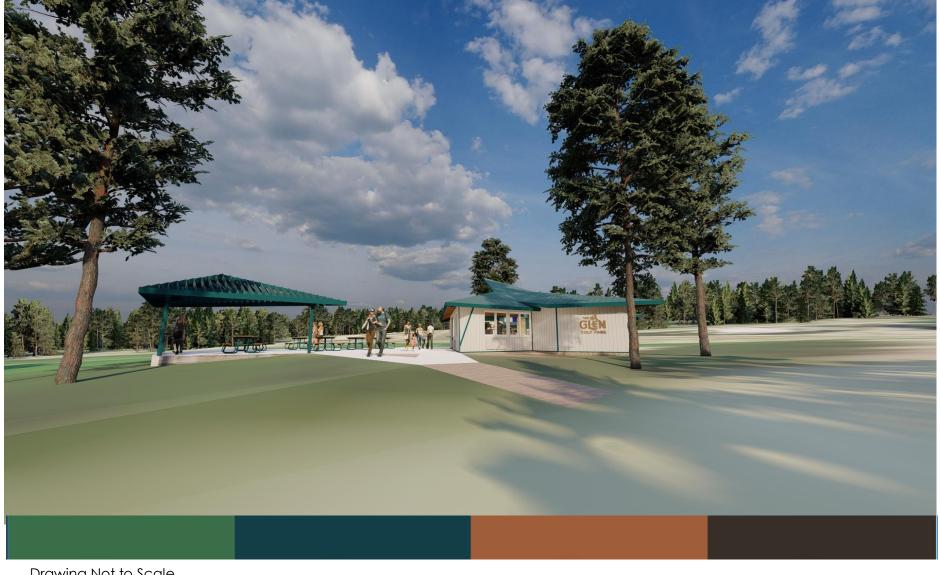

## Clubhouse: Current State

## Proposed Clubhouse Updates

Madison Parks Foundation & Supreme Structures

## Clubhouse: Proposed Partnership

#### Donor Agreement with Madison Parks Foundation:

- Visual Updates to building interior, replace windows and roof
- Focus on accessibility: ADA compliant restrooms, service window
- Showcase history of the land, course, neighborhood
- Friends of The Glen donor recognition on interior spaces
- Ample retail space
- Enhances customer experience
- Incorporates Brand Identity & Style throughout

## Staff-Led Improvements

- Exterior painting
- Pergola wood replacement & painting
- Picnic tables