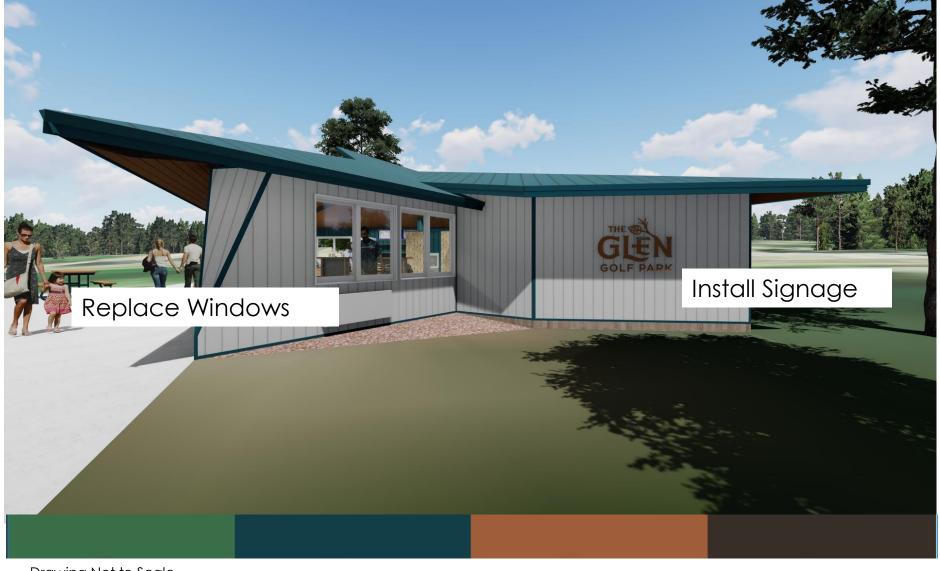

## Clubhouse: Current State

## Proposed Clubhouse Updates

Madison Parks Foundation & Supreme Structures

## Clubhouse: Proposed Partnership

#### Donor Agreement with Madison Parks Foundation:

- Visual Updates to building interior, replace windows and roof
- Focus on accessibility: ADA compliant restrooms, service window
- Showcase history of the land, course, neighborhood
- Friends of The Glen donor recognition on interior spaces
- Ample retail space
- Enhances customer experience
- Incorporates Brand Identity & Style throughout