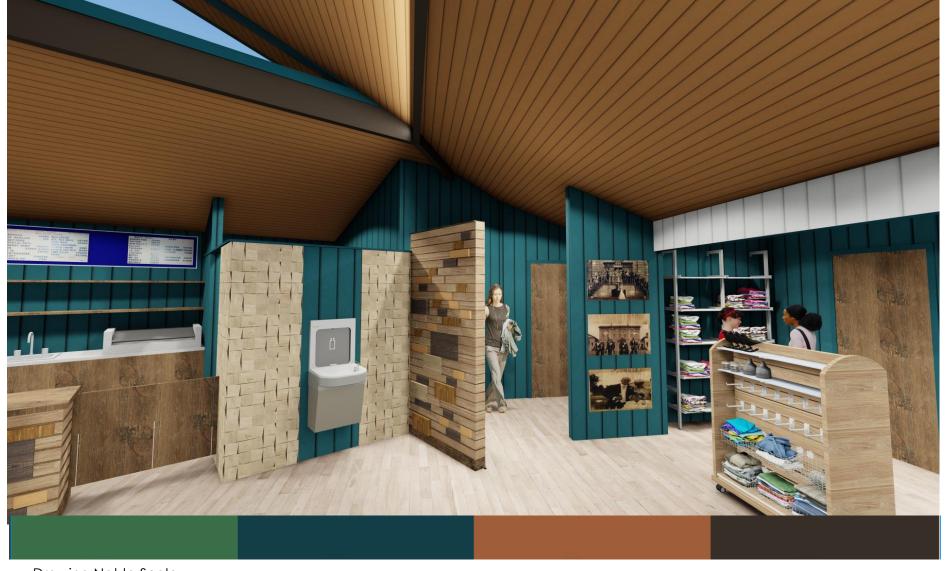

## Proposed Clubhouse Updates

Madison Parks Foundation & Supreme Structures

#### Donor Agreement with Madison Parks Foundation:

- Visual Updates to building interior, replace windows and roof
- Focus on accessibility: ADA compliant restrooms, service window
- Showcase history of the land, course, neighborhood
- Friends of The Glen donor recognition on interior spaces
- Ample retail space
- Enhances customer experience
- Incorporates Brand Identity & Style throughout