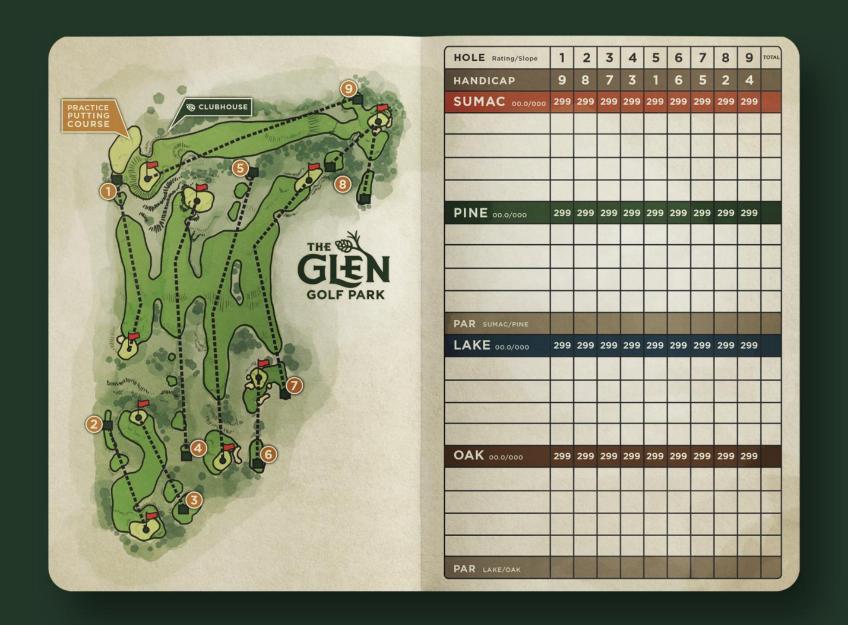

Performing Art Series Pilot (3 Events at PA1 Permit level)
- Connecting with various community groups
- Communication Plan
  - Weekly Facebook updates by hole
- Planning for two separate opening events
- Finalizing Food & Beverage Options & Carts in Parks Schedule



MADISON, WISCONSIN

## The Glen Golf Park

VISUAL BRAND IDENTITY

"When I walked Glenway, I was struck by just what a
beautiful piece of property it was. It's really great golf
land, and it's wide open and is the type of golf that I
could play every day for the rest of my life."

- Michael Keiser



















THE GLEN | TEE MARKER

BRAND IDENTITY







THE GLEN | MERCHANDISE BRAND IDENTITY







THE GLEN | APPLICATIONS BRAND IDENTITY















THE GLEN | SIGNAGE BRAND IDENTITY





#### THE GLEN | SCORECARD









## Clubhouse: Current State



## Proposed Clubhouse Updates

Madison Parks Foundation & Supreme Structures

## Clubhouse: Proposed Partnership

#### Donor Agreement with Madison Parks Foundation:

- Visual Updates to building interior, replace windows and roof
- Focus on accessibility: ADA compliant restrooms, service window
- Showcase history of the land, course, neighborhood
- Friends of The Glen donor recognition on interior spaces
- Ample retail space
- Enhances customer experience
- Incorporates Brand Identity & Style throughout











































































## Staff-Led Improvements

- Exterior painting
- Pergola wood replacement & painting
- Picnic tables













## Project Timeline

- Public Information Meeting May 4
- Donor Ag