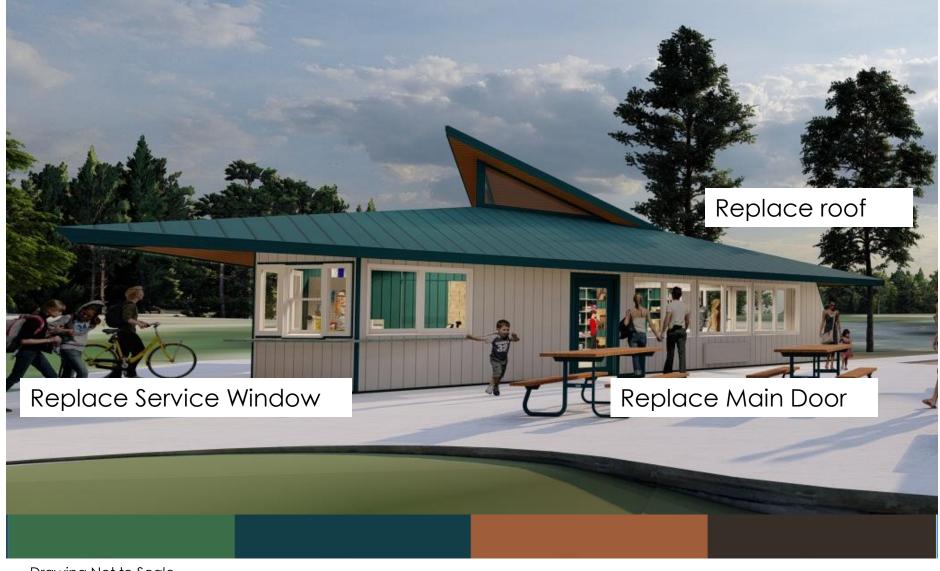

## Clubhouse: Current State

## Proposed Clubhouse Updates

Madison Parks Foundation & Supreme Structures

## Clubhouse: Proposed Partnership

#### Donor Agreement with Madison Parks Foundation:

- Visual Updates to building interior, replace windows and roof
- Focus on accessibility: ADA compliant restrooms, service window
- Showcase history of the land, course, neighborhood
- Friends of The Glen donor recognition on interior spaces
- Ample retail space
- Enhances customer experience
- Incorporates Brand Identity & Style throughout