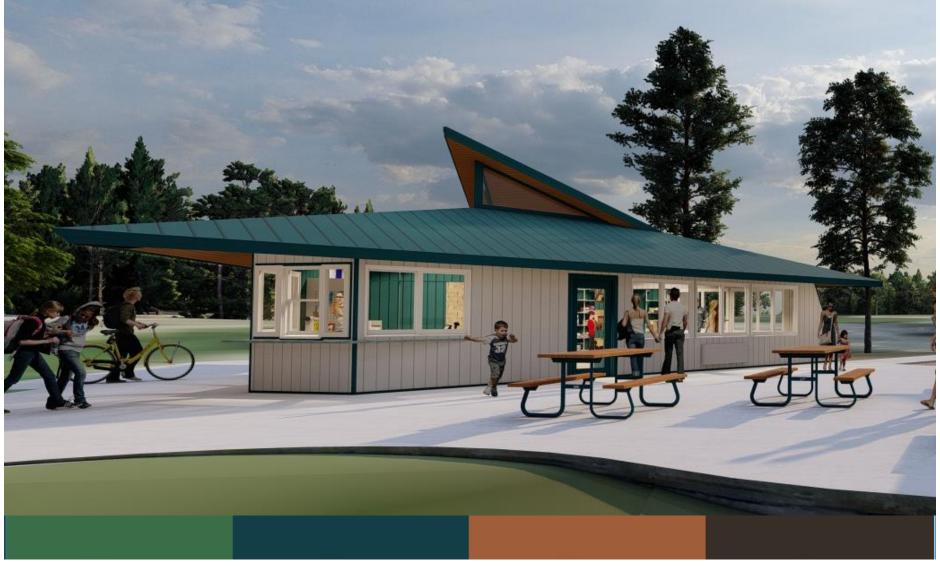

## Proposed Clubhouse Updates

Madison Parks Foundation & Supreme Structures

## Clubhouse: Proposed Partnership

#### Donor Agreement with Madison Parks Foundation:

- Visual Updates to building interior, replace windows and roof
- Focus on accessibility: ADA compliant restrooms, service window
- Showcase history of the land, course, neighborhood
- Friends of The Glen donor recognition on interior spaces
- Ample retail space
- Enhances customer experience
- Incorporates Brand Identity & Style throughout