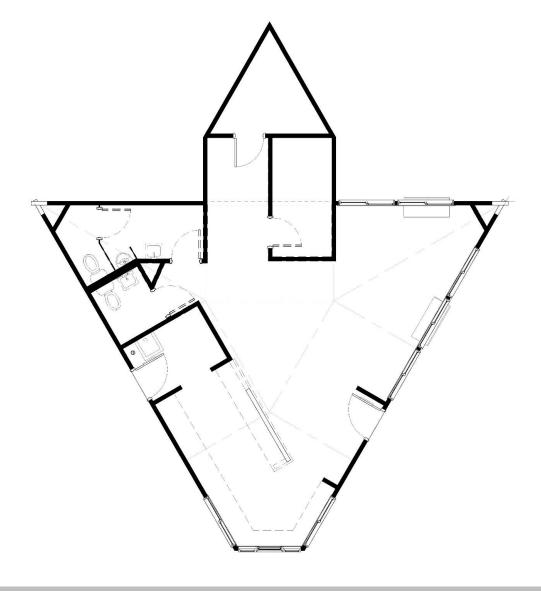

## Clubhouse: Current State

## Proposed Clubhouse Updates

Madison Parks Foundation & Supreme Structures

## Clubhouse: Proposed Partnership

#### Donor Agreement with Madison Parks Foundation:

- Visual Updates to building interior, replace windows and roof
- Focus on accessibility: ADA compliant restrooms, service window
- Showcase history of the land, course, neighborhood
- Friends of The Glen donor recognition on interior spaces
- Ample retail space
- Enhances customer experience
- Incorporates Brand Identity & Style throughout