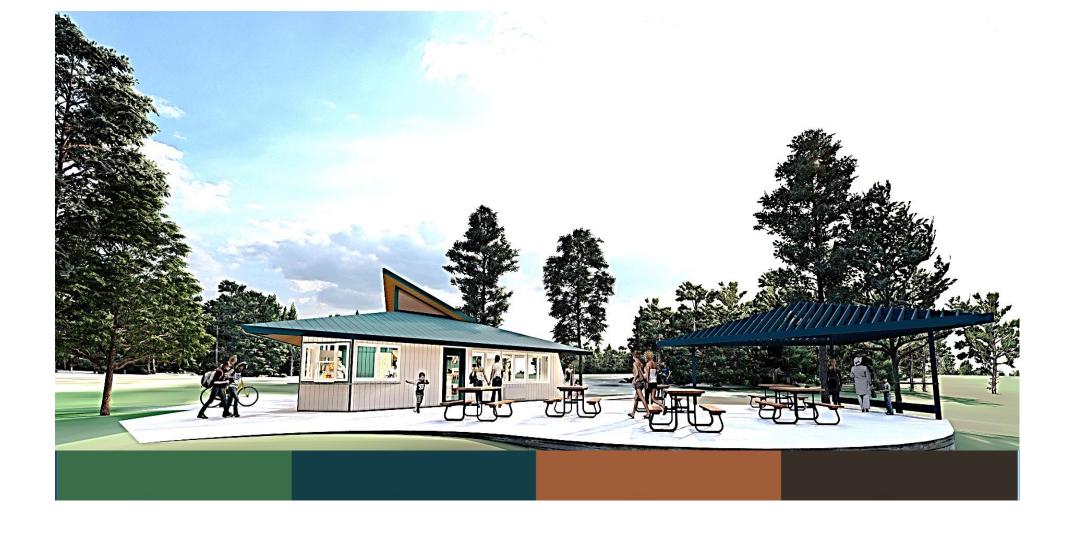

## Clubhouse: Current State

## Proposed Clubhouse Updates

Madison Parks Foundation & Supreme Structures

## Clubhouse: Proposed Partnership

#### Donor Agreement with Madison Parks Foundation:

- Visual Updates to building interior, replace windows and roof
- Focus on accessibility: ADA compliant restrooms, service window
- Showcase history of the land, course, neighborhood
- Friends of The Glen donor recognition on interior spaces
- Ample retail space
- Enhances customer experience
- Incorporates Brand Identity & Style throughout

## Staff-Led Improvements

- Exterior painting
- Pergola wood replacement & painting
- Picnic tables