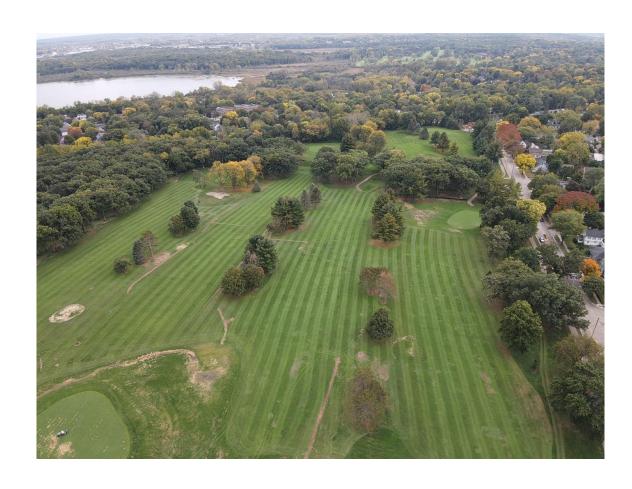

### Course Renovation

- Minimal Winter Damage
- Very wet spring delaying start
- Construction crew onsite completing final details
  - Drainage work
  - Expanding #7 green
  - Completion of bunkers
  - Support grow-in
- Target Opening Date: July 1