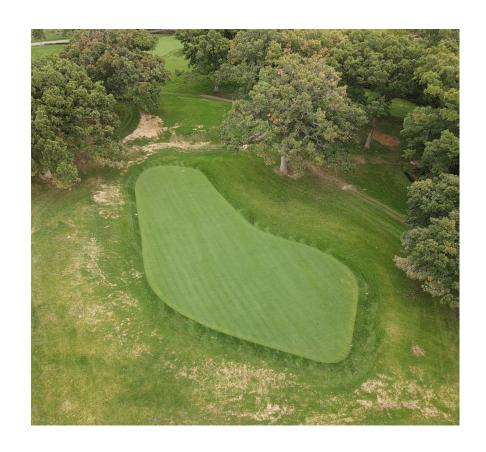

### Course Renovation

- Minimal Winter Damage
- Very wet spring delaying start
- Construction crew onsite completing final details
  - Drainage work
  - Expanding #7 green
  - Completion of bunkers
  - Support grow-in
- Target Opening Date: July 1