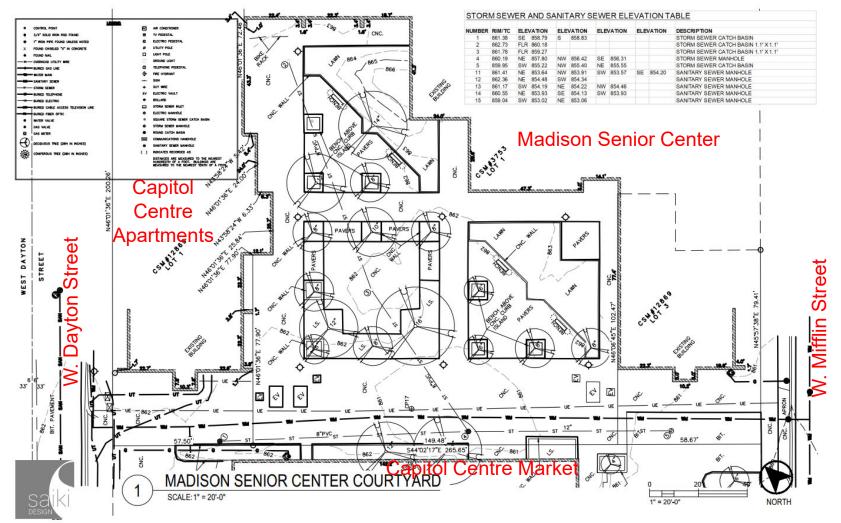

EXISTING SITE REVIEW

Review of existing site conditions

### FEEDBACK

Participatory visual preferences survey

### QUESTIONS

Comments and questions from the community

### WRAP UP

Wrap up meeting and discuss next steps

### MEET THE TEAM



### ABBIE MOILIEN SAMANTHA FARRELL FOLGER CHRIS SINA

Saiki Design – Landscape Architect, Project Manager Saiki Design – Landscape Architect, Community Engagement Saiki Design – Landscape Architect, Construction Specialist

MIKE STURM City of Madison Parks – Landscape Architect, City Project Manager

# 

# HISTORY AND PROCESS OF MADISON SENIOR CENTER COURTYARD (MSCC) • PLAZA WAS BUILT IN THE 1980'S

- TRANSITION FROM MSCC TO PARKS
- WHY
- HOW
- WHEN



# EXISTING SITE MADISON SEN OR CENTER

# EXISTING SITE AERIAL



2022

# EXISTING SITE AERIAL





### EXISTING SURVEY

# EXISTING SITE PHOTOS





VIEW FROM W. DAYTON ST.

2022

# **EXISTING SITE PHOTOS**





LOOKING **INTO** THE COURTYARD FROM W. MIFFLIN ST.

LOOKING **OUT** OF THE COURTYARD FROM MSCC ENTRY

2022

# **EXISTING SITE PHOTOS**



MAIN COURTYARD

2022

### MADISON SENIOR CENTER COURTYARD ANALYSIS



# VISUAL DE PREFERENCESTER E SURVEY

## VISUAL PREFERENCE SURVEY - FEELING





PLAYFUL
 URBAN
 NATURALISTIC
 SIMPLE

### SELECT 1





### VISUAL PREFERENCE SURVEY - LANDSCAPE





(5) TREE CANOPY
(6) TREE + GROUNDCOVER
(7) CENTRAL GREEN
(8) NATURALISTIC PLANTING

Central green



SELECT 1

### VISUAL PREFERENCE SURVEY – SITE ELEMENTS







### SELECT ALL THAT APPLY





### VISUAL PREFERENCE SURVEY - ACTIVITIES





(13) YARD GAMES
(14) YOGA
(15) MOVIE NIGHT
(16) FOOD TR