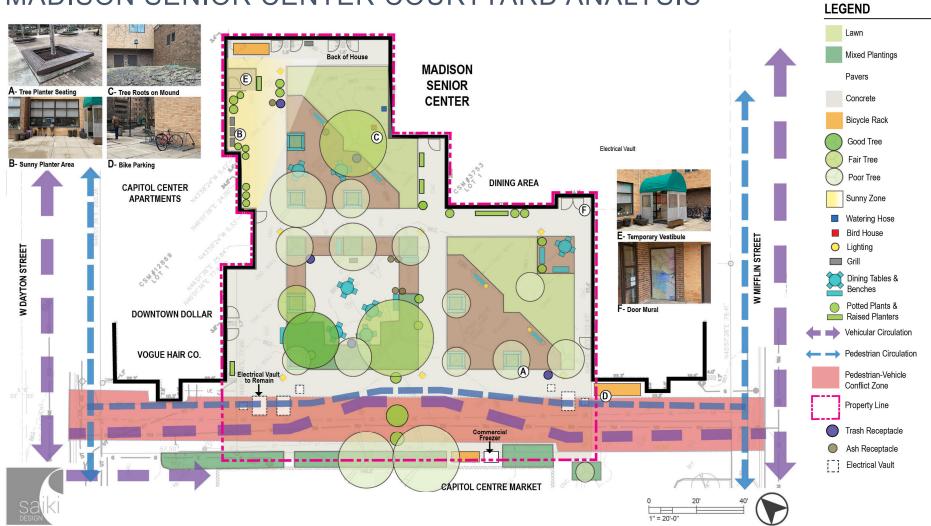

cape Architect, Project Manager Saiki Design – Landscape Architect, Community Engagement Saiki Design – Landscape Architect, Construction Specialist

MIKE STURM City of Madison Parks – Landscape Architect, City Project Manager

# 

# HISTORY AND PROCESS OF MADISON SENIOR CENTER COURTYARD (MSCC) • PLAZA WAS BUILT IN THE 1980'S

- TRANSITION FROM MSCC TO PARKS
- WHY
- HOW
- WHEN



# EXISTING SITE MADISON SEN OR CENTER

# EXISTING SITE AERIAL



2022

# EXISTING SITE AERIAL





### EXISTING SURVEY

# EXISTING SITE PHOTOS





VIEW FROM W. DAYTON ST.

2022

# **EXISTING SITE PHOTOS**





LOOKING **INTO** THE COURTYARD FROM W. MIFFLIN ST.

LOOKING **OUT** OF THE COURTYARD FROM MSCC ENTRY

2022

# **EXISTING SITE PHOTOS**



MAIN COURTYARD

2022

### MADISON SENIOR CENTER COURTYARD ANALYSIS



# VISUAL DE PREFERENCESTER E SURVEY

## VISUAL PREFERENCE SURVEY - FEELING





PLAYFUL
 URBAN
 NATURALISTIC
 SIMPLE

### SELECT 1





### VISUAL PREFERENCE SURVEY - LANDSCAPE





(5) TREE CANOPY
(6) TREE + GROUNDCOVER
(7) CENTRAL GREEN
(8) NATURALISTIC PLANTING

Central green



SELECT 1

### VISUAL PREFERENCE SURVEY – SITE ELEMENTS







### SELECT ALL THAT APPLY





### VISUAL PREFERENCE SURVEY - ACTIVITIES





(13) YARD GAMES
(14) YOGA
(15) MOVIE NIGHT
(16) FOOD TRUCK ACCESS

### SELECT ALL THAT APPLY





## VISUAL PREFERENCE SURVEY - ACTIVITES

ARE THERE ANY OTHER PROGRAMS OR ACTIVITES YOU WOULD LIKE TO SEE IN THIS SPACE?

MADISON SENIOR CENTER COURTYARD

# QUESTIONS AND MADISON SEN OR CENTER COMMENTS

# EXISTING SITE AERIAL



# EXISTING SITE AERIAL



# WRAP UP AND MADISON S