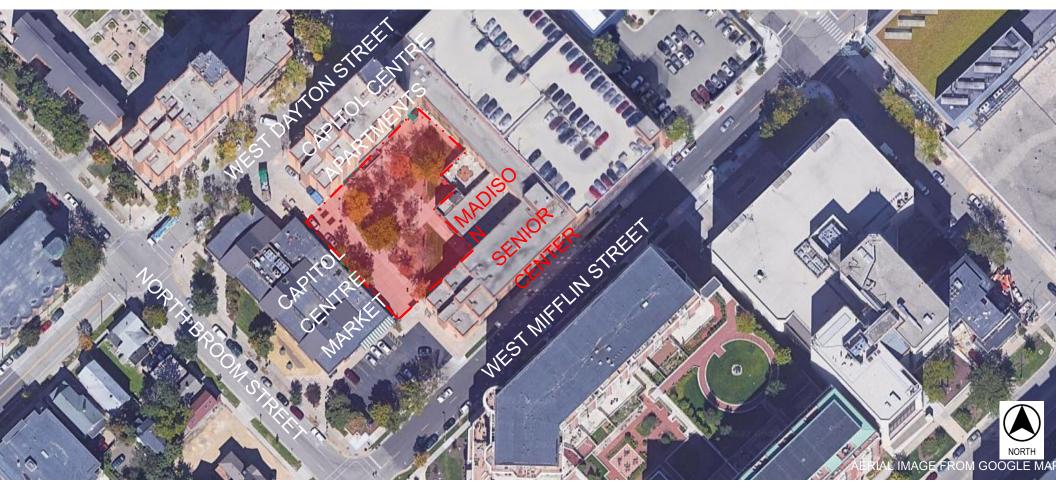

## EXISTING SITE REVIEW

Review of existing site conditions

### FEEDBACK

Participatory visual preferences survey

### QUESTIONS

Comments and questions from the community

### WRAP UP

Wrap up meeting and discuss next steps

### MEET THE TEAM



### ABBIE MOILIEN SAMANTHA FARRELL FOLGER CHRIS SINA

Saiki Design – Landscape Architect, Project Manager Saiki Design – Landscape Architect, Community Engagement Saiki Design – Landscape Architect, Construction Specialist

MIKE STURM City of Madison Parks – Landscape Architect, City Project Manager

# 

# HISTORY AND PROCESS OF MADISON SENIOR CENTER COURTYARD (MSCC) • PLAZA WAS BUILT IN THE 1980'S

- TRANSITION FROM MSCC TO PARKS
- WHY
- HOW
- WHEN



# EXISTING SITE MADISON SEN OR CENTER

# EXISTING SITE AERIAL



2022

# EXISTING SITE AERIAL





### EXISTING SURVEY

# EXISTING SITE PHOTOS





VIEW FROM W. DAYTON ST.

2022

# **EXISTING SITE PHOTOS**





LOOKING **INTO** THE COURTYARD FROM W. MIFFLIN ST.

LOOKING **OUT** OF THE COURTYARD FROM MSCC ENTRY

2022

# **EXISTING SITE PHOTOS**



MAIN COURTYARD

2022

### MADISON SENIOR CENTER COURTYARD ANALYSIS



# VISUAL DE PREFERENCESTER E SURVEY

## VISUAL PREFERENCE SURVEY - FEELING





PLAYFUL
 URBAN
 NATURALISTIC
 SIMPLE

### SELECT 1





### VISUAL PREFERENCE SURVEY - LANDSCAPE





(5) TREE CANOPY
(6) TREE + GROUNDCOVER
(7) CENTRAL GREEN
(8) NATURALISTIC PLANTING

Central green



SELECT 1

### VISUAL PREFERENCE SURVEY – SITE ELEMENTS







### SELECT ALL THAT APPLY





### VISUAL PREFERENCE SURVEY - ACTIVITIES





(13) YARD GAMES
(14) YOGA
(15) MOVIE NIGHT
(16) FOOD