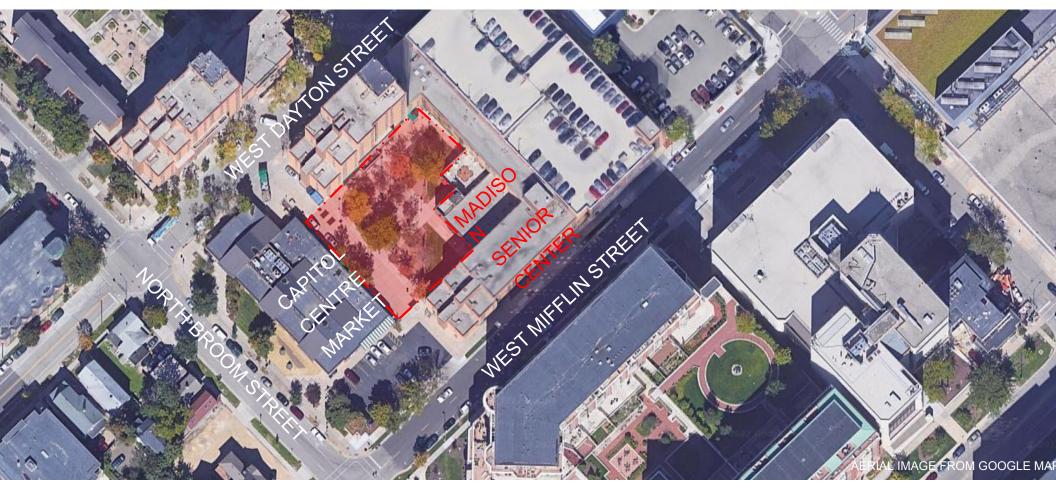

022

### MADISON SENIOR CENTER COURTYARD ANALYSIS



# VISUAL DE PREFERENCESTER E SURVEY

## VISUAL PREFERENCE SURVEY - FEELING





PLAYFUL
 URBAN
 NATURALISTIC
 SIMPLE

### SELECT 1





### VISUAL PREFERENCE SURVEY - LANDSCAPE





(5) TREE CANOPY
(6) TREE + GROUNDCOVER
(7) CENTRAL GREEN
(8) NATURALISTIC PLANTING

Central green



SELECT 1

### VISUAL PREFERENCE SURVEY – SITE ELEMENTS







### SELECT ALL THAT APPLY





### VISUAL PREFERENCE SURVEY - ACTIVITIES





(13) YARD GAMES
(14) YOGA
(15) MOVIE NIGHT
(16) FOOD TRUCK ACCESS

### SELECT ALL THAT APPLY





## VISUAL PREFERENCE SURVEY - ACTIVITES

ARE THERE ANY OTHER PROGRAMS OR ACTIVITES YOU WOULD LIKE TO SEE IN THIS SPACE?

MADISON SENIOR CENTER COURTYARD

# QUESTIONS AND MADISON SEN OR CENTER COMMENTS

# EXISTING SITE AERIAL



# EXISTING SITE AERIAL



# WRAP UP AND MADISON SEN OR CENTER NEXT STEPS

## NEXT STEPS FOR MSCC

- APRIL/MAY 2022 IN-PERSON STAKEHOLDER GROUP MEETING
- JUNE 2022 NEXT COMMUNITY MEETING
- JULY 2022 UDC PRESENTATION
- JANUARY 2023 EXPECTED START OF BIDDING
- JUNE 2023 EXPECTED START OF CONSTRUCTION
- PLEASE FILL OUT SURVEY ON OUR WEBSITE! SURVEY CLOSES MAY 13<sup>TH</sup>, 2022
  - LINK IN CHAT OR
     <u>HTTPS://WWW.CITYOFMADISON.COM/PARKS/PR</u>
     <u>OJECTS/MADISON-SENIOR-CENTER-</u>
     COURTYARD



### THANK YOU

Project Website:

https://www.cityofmadison.c om/parks/projects/madisonsenior-center-courtyard

MIKE STURM

608-267-4921

msturm@cityofmadison.co m