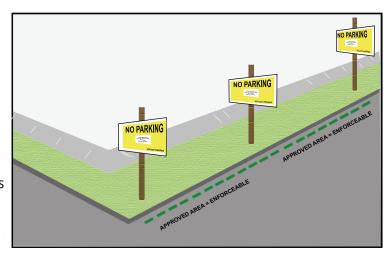

## Instructions

**Full Block Postings**: Signs every 50 to 60 feet, which is approximately 3 to 4 car lengths.

Signs MUST be inspected 48 hours, or more, in advance of date(s) of use by Parking Enforcement to become valid. After posting:

### For Approval, signs MUST follow these guidelines:

- 3 to 4 feet off the ground allowing for visibility to vehicles
- presented on a sturdy stake, lathe or approved sign pole (cannot be attached to trees or electrical poles)
- facing on-coming traffic
- perpendicular to the street