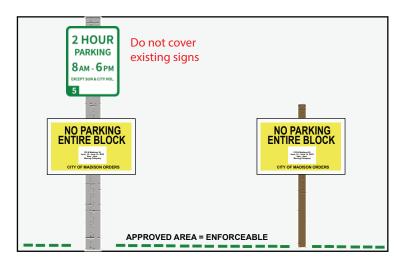

### For Approval, signs MUST follow these guidelines:

- 3 to 4 feet off the ground allowing for visibility to vehicles
- presented on a sturdy stake, lathe or approved sign pole (cannot be attached to trees or electrical poles)
- facing on-coming traffic
- perpendicular to the street

#### Not Approvable:

Buckets with sand, flexible posts (ex. garden stakes, hangers, garage sale signs), & moveable items like A-frames.