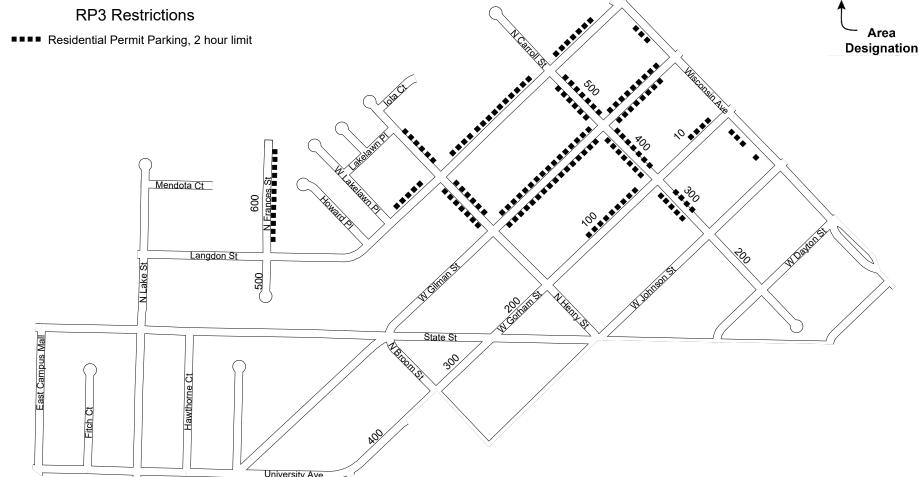

## Area 3 Residential Permit Parking Program

Streets designated for Residential Permit Parking are indicated by the area number in the lower left corner of the parking signs.

IMPORTANT: RP3 permit applies only when no other restrictions are in effect. Only blocks where RP3 parking is permitted are shown on this map. Additional restrictions exist that are not shown on this map. Parkers must comply with all posted parking restrictions. Parkers must verify parking restrictions by looking at street signs on the block where they wish to park. This map is provided for informational purposes only and should not be used to determine RP3 eligibility. For restriction and eligibility information visit www.cityofmadison.com/parking-utility.

Map date: 8/12/2019