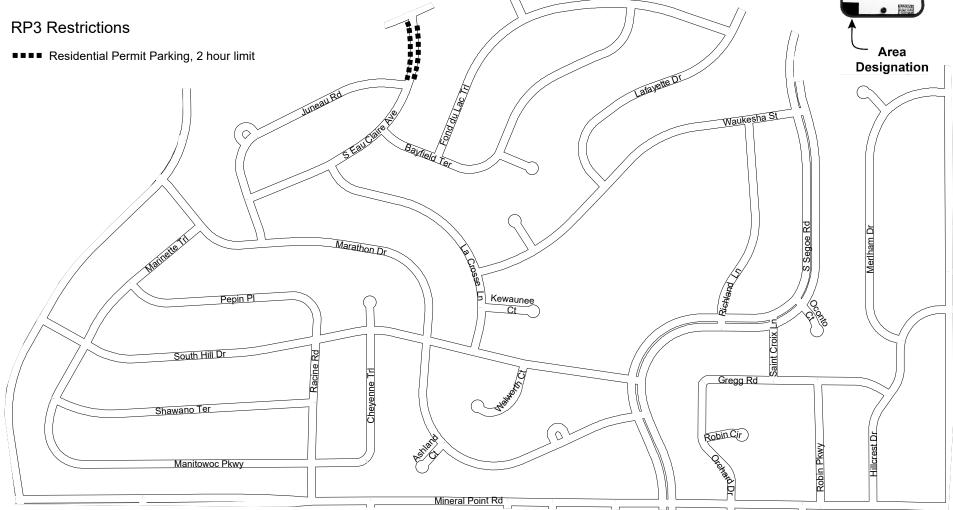

## Area 25 Residential Permit Parking Program

Streets designated for Residential Permit Parking are indicated by the area number in the lower left corner of the parking signs.

IMPORTANT: RP3 permit applies only when no other restrictions are in effect. Only blocks where RP3 parking is permitted are shown on this map. Additional restrictions exist that are not shown on this map. Parkers must comply with all posted parking restrictions. Parkers must verify parking restrictions by looking at street signs on the block where they wish to park. This map is provided for informational purposes only and should not be used to determine RP3 eligibility. For restriction and eligibility information visit www.cityofmadison.com/parking-utility.

Map date: 7/19/2019