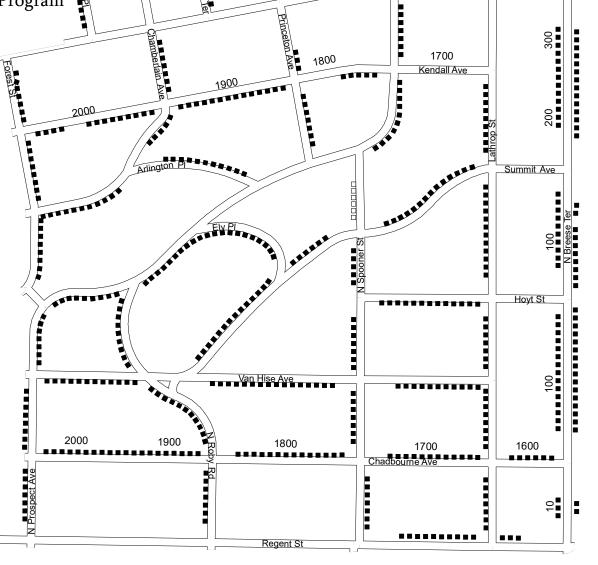

Area 13

Residential Permit Parking Program

Streets designated for Residential Permit Parking are indicated by the area number in the lower left corner of the parking signs.

**RP3** restrictions

Residential Permit Parking, 2 hour limit
Residential Permit Parking Only

University Ave

IMPORTANT: RP3 permit applies only when no other restrictions are in effect. Only blocks where RP3 parking is permitted are shown on this map. Additional restrictions exist that are not shown on this map. Parkers must comply with all posted parking restrictions. Parkers must verify parking restrictions by looking at street signs on the block where they wish to park. This map is provided for informational purposes only and should not be used to determine RP3 eligibility. For restriction and eligibility information visit www.cityofmadison.com/parking-utility.

Map date: 7/17/2017

200 Feet