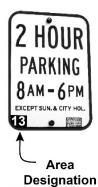

Area 13

Residential Permit Parking Program

Streets designated for Residential Permit Parking are indicated by the area number in the lower left corner of the parking signs.

**RP3** restrictions

Residential Permit Parking, 2 hour limit
Residential Permit Parking Only