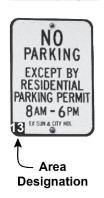

Area 13

Residential Permit Parking Program

Streets designated for Residential Permit Parking are indicated by the area number in the lower left corner of the parking signs.

**RP3** restrictions

Residential Permit Parking, 2 hour limit
Residential Permit Parking Only