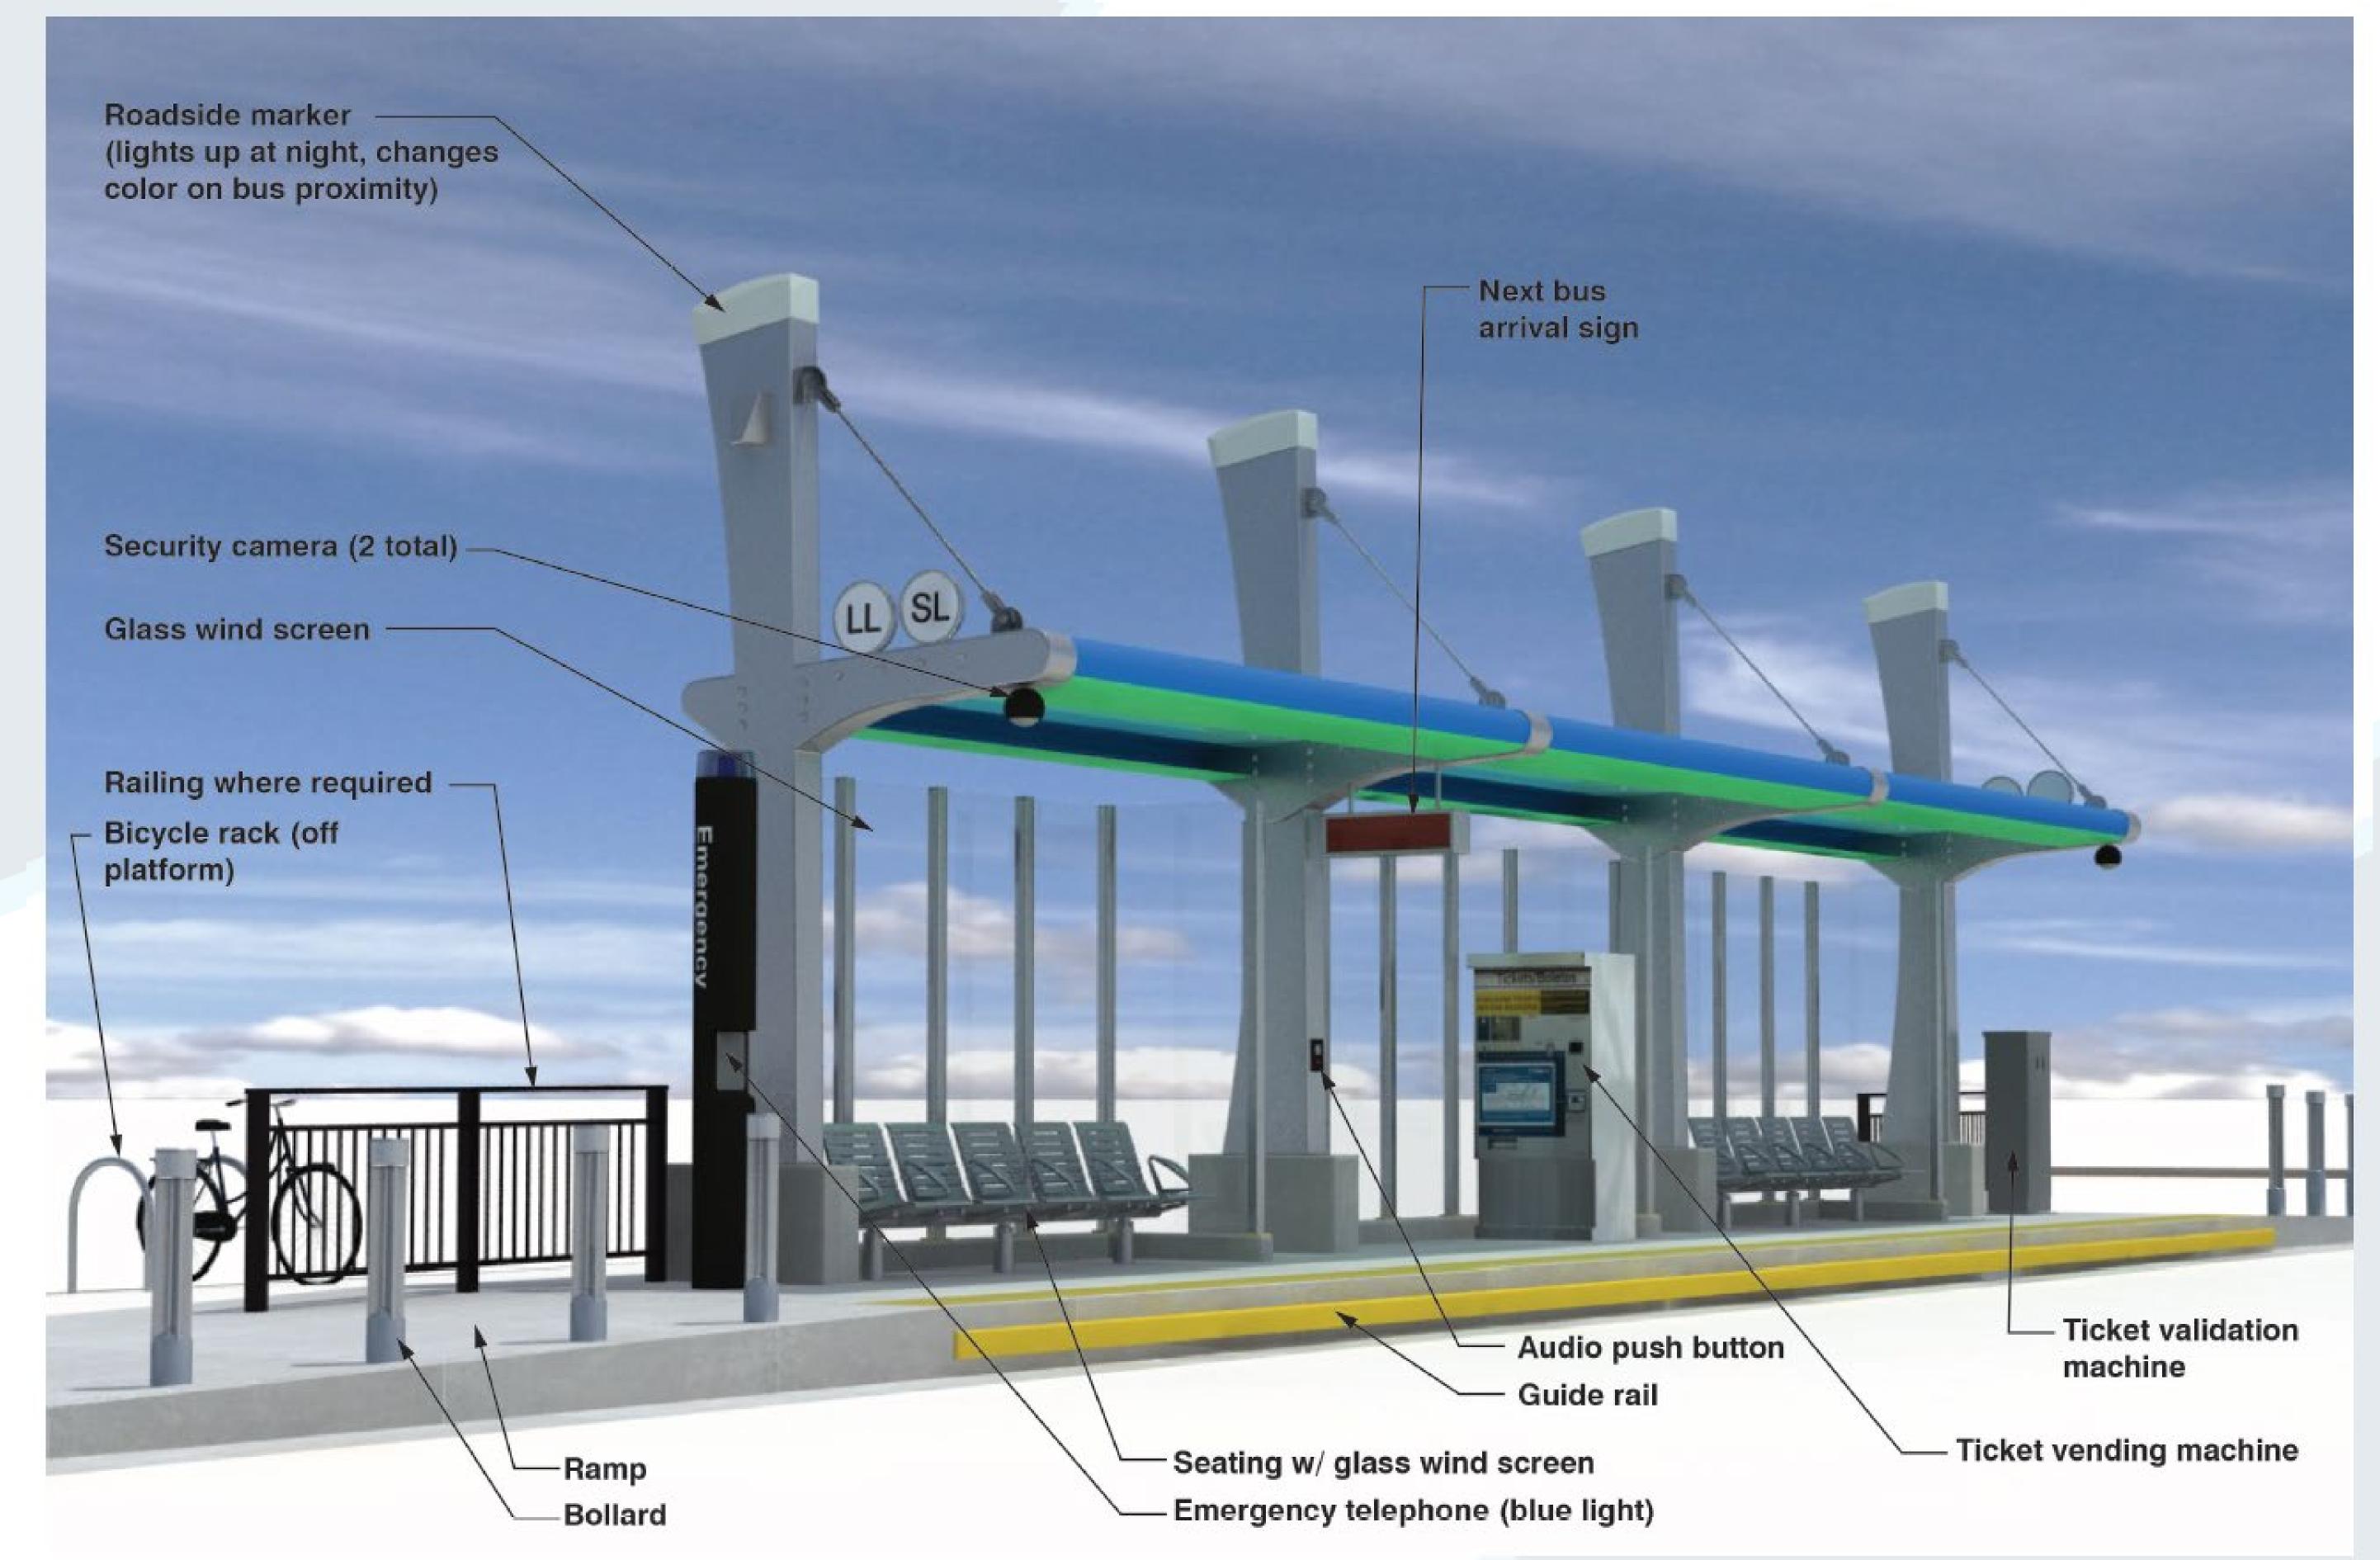

# BRT Station Components

### BRT Station Components

#### Shelter

- Seating
- Leaning rail
- Bike rack
- Roadside pylon (lighted or non-lighted with station identifier/station signage
- Ticket vending machine
- Ticket validation machine
- Trash receptacle

### Station Design

- Ceiling materials (clear, opaque, solid)
- Underside roof material (wood, metal, other)
- Shelter structure material (wood, metal, other)
- Roof shape (half-barrel, curved, or flat)
- Pavement materials
- Landscaping
- Public art\*
- Green infrastructure\*
- Solar module\*

#### Security

- Emergency phone
- Security camera
- Lighting

### Accessibility

- Audio push button
- Ramps and railings
- Safety warning strip
- Level boarding
- Boarding indicators (pavers, decals, tactile)

#### **Traveler Information**

- Real-time, variable message signs
- Schedules/interactive system map
- Wayfinding

### **Weather Protection**

- Glass screen enclosure
- Heat lamp\*
- Platform snow melt\*

### Maintenance

- Power outlet\*
- Water connection\*
- Storage cabinet\*

\*Not standard; additional costs for these components