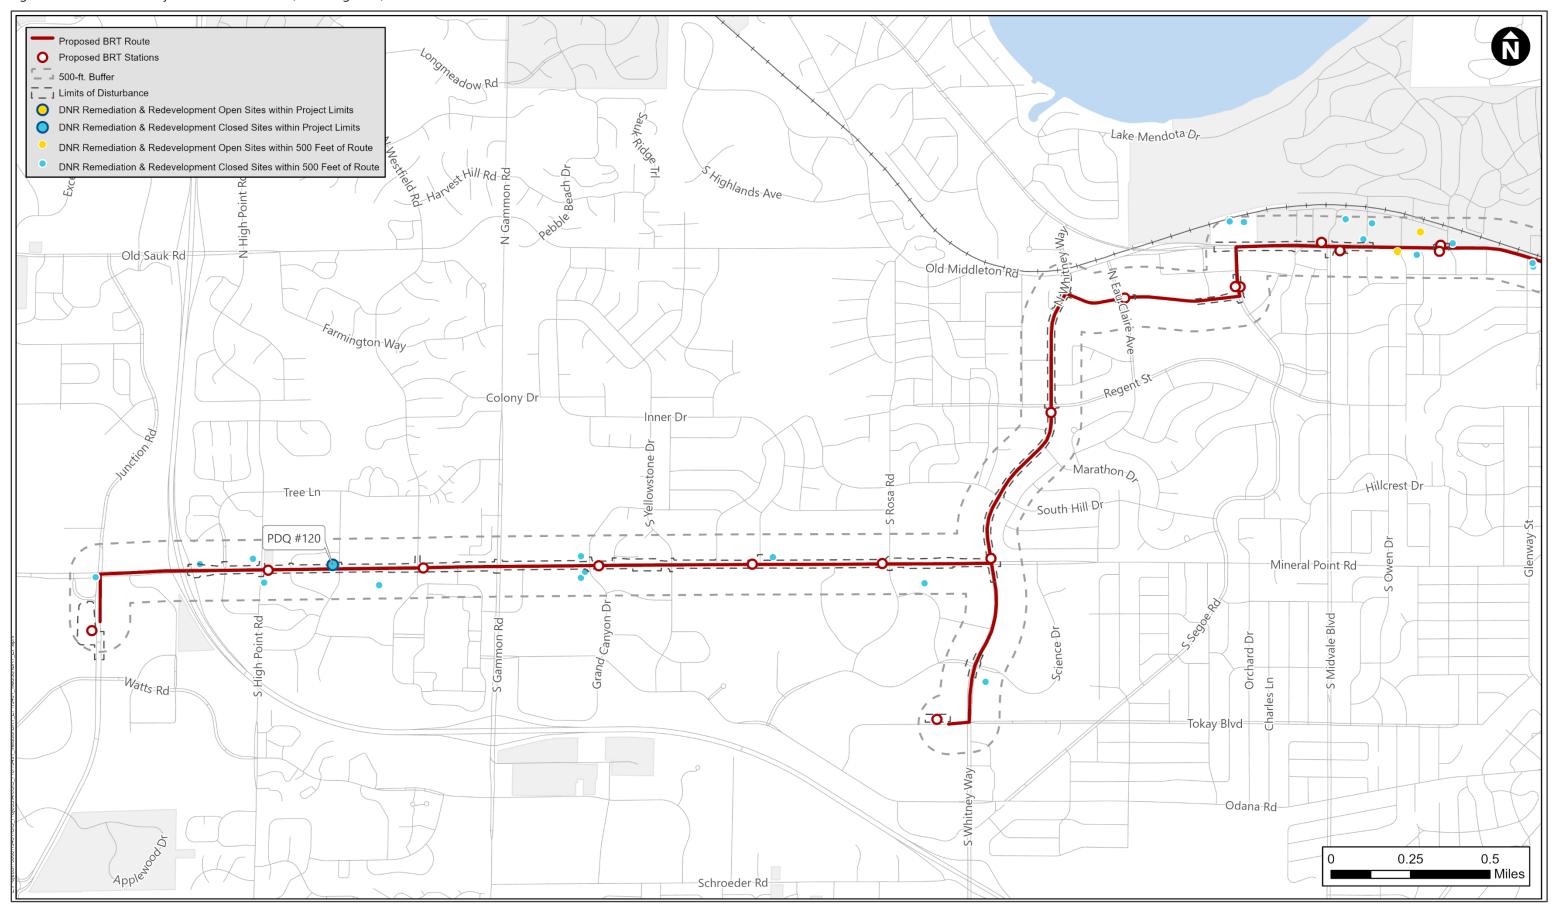

A review of the WRRD was conducted to identify and evaluate sites potentially containing hazardous or regulated materials or other sources of potential contamination. The study area included sites within 500 feet of the East-West corridor. Within the study area, 15 open sites and 177 closed sites were identified. Table 1 identifies potentially contaminated open sites by the site name and Bureau for Remediation and Redevelopment Tracking System (BRRTS) identification number. Yellow highlighting indicates sites that are within approximately 200 feet of proposed BRT stations. Figure 1, Figure 2, and Figure 3 illustrate the locations of sites potentially containing hazardous or regulated materials.

<sup>\*</sup>Activity Code: Environmental Repair Program (ERP), leaking underground storage tank (LUST)

Table 3 lists the one open potentially contaminated site and 12 closed potentially contaminated sites within the limits of disturbance for the East-West BRT Project.

Table 3: Potentially Contaminated Sites within Project Limits of Disturbance

| Site Name                     | BRRTS No.    | <b>Activity Type</b> | Substances     | Status |
|-------------------------------|--------------|----------------------|----------------|--------|
| Breese Stevens Field          | 02-13-550026 | ERP                  | VOC            | Open   |
| 1401 E Washington Ave.        | 03-13-449121 | LUST                 | Petroleum      | Closed |
| 2526 E Washington Ave.        | 03-13-551915 | LUST                 | Petroleum      | Closed |
| 2900 E Washington Ave.        | 03-13-550755 | LUST                 | Petroleum      | Closed |
| 3098 E Washington Ave.        | 03-13-554252 | LUST                 | Petroleum, VOC | Closed |
| 612 University Ave.           | 03-13-553732 | LUST                 | Petroleum, VOC | Closed |
| AT&T                          | 03-13-001238 | LUST                 | Petroleum      | Closed |
| Firstar Bank Madison          | 03-13-002530 | LUST                 | Unknown        | Closed |
| Humiston Keeling Company      | 03-13-561428 | LUST                 | Petroleum, VOC | Closed |
| M & I Parking Lot (Former)    | 03-13-292786 | LUST                 | Unknown        | Closed |
| One East Main Associates Ltd. | 03-13-113257 | LUST                 | Unknown        | Closed |
| PDQ #120                      | 03-13-000785 | LUST                 | Petroleum      | Closed |
| Speedy Muffler                | 02-13-548255 | ERP                  | Unknown        | Closed |