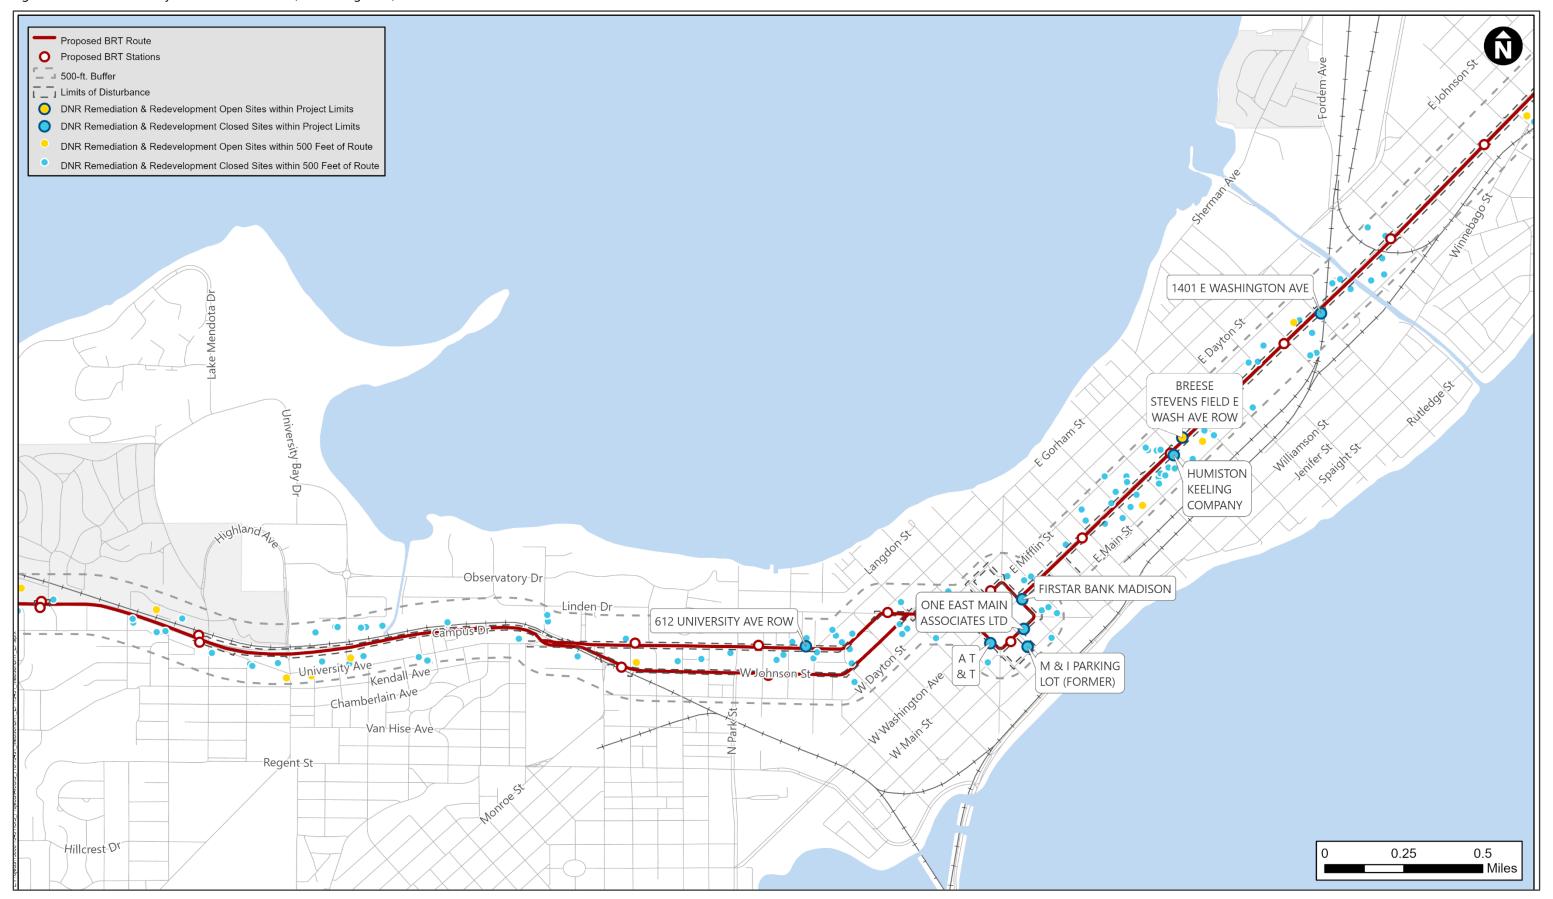

A review of the WRRD was conducted to identify and evaluate sites potentially containing hazardous or regulated materials or other sources of potential contamination. The study area included sites within 500 feet of the East-West corridor. Within the study area, 15 open sites and 177 closed sites were identified. Table 1 identifies potentially contaminated open sites by the site name and Bureau for Remediation and Redevelopment Tracking System (BRRTS) identification number. Yellow highlighting indicates sites that are within approximately 200 feet of proposed BRT stations. Figure 1, Figure 2, and Figure 3 illustrate the locations of sites potentially containing hazardous or regulated materials.

<sup>\*</sup>Activity Code: Environmental Repair Program (ERP), leaking underground storage tank (LUST)

Table 3 lists the one open potentially contaminated site and 12 closed potentially contaminated sites within the limits of disturbance for the East-West BRT Project.

Table 3: Potentially Contaminated Sites within Project Limits of Disturbance

| Site Name                     | BRRTS No.    | <b>Activity Type</b> | Substances     | Status |
|-------------------------------|--------------|----------------------|----------------|--------|
| Breese Stevens Field          | 02-13-550026 | ERP                  | VOC            | Open   |
| 1401 E Washington Ave.        | 03-13-449121 | LUST                 | Petroleum      | Closed |
| 2526 E Washington Ave.        | 03-13-551915 | LUST                 | Petroleum      | Closed |
| 2900 E Washington Ave.        | 03-13-550755 | LUST                 | Petroleum      | Closed |
| 3098 E Washington Ave.        | 03-13-554252 | LUST                 | Petroleum, VOC | Closed |
| 612 University Ave.           | 03-13-553732 | LUST                 | Petroleum, VOC | Closed |
| AT&T                          | 03-13-001238 | LUST                 | Petroleum      | Closed |
| Firstar Bank Madison          | 03-13-002530 | LUST                 | Unknown        | Closed |
| Humiston Keeling Company      | 03-13-561428 | LUST                 | Petroleum, VOC | Closed |
| M & I Parking Lot (Former)    | 03-13-292786 | LUST                 | Unknown        | Closed |
| One East Main Associates Ltd. | 03-13-113257 | LUST                 | Unknown        | Closed |
| PDQ #120                      | 03-13-000785 | LUST                 | Petroleum      | Closed |
| Speedy Muffler                | 02-13-548255 | ERP                  | Unknown        | Closed |