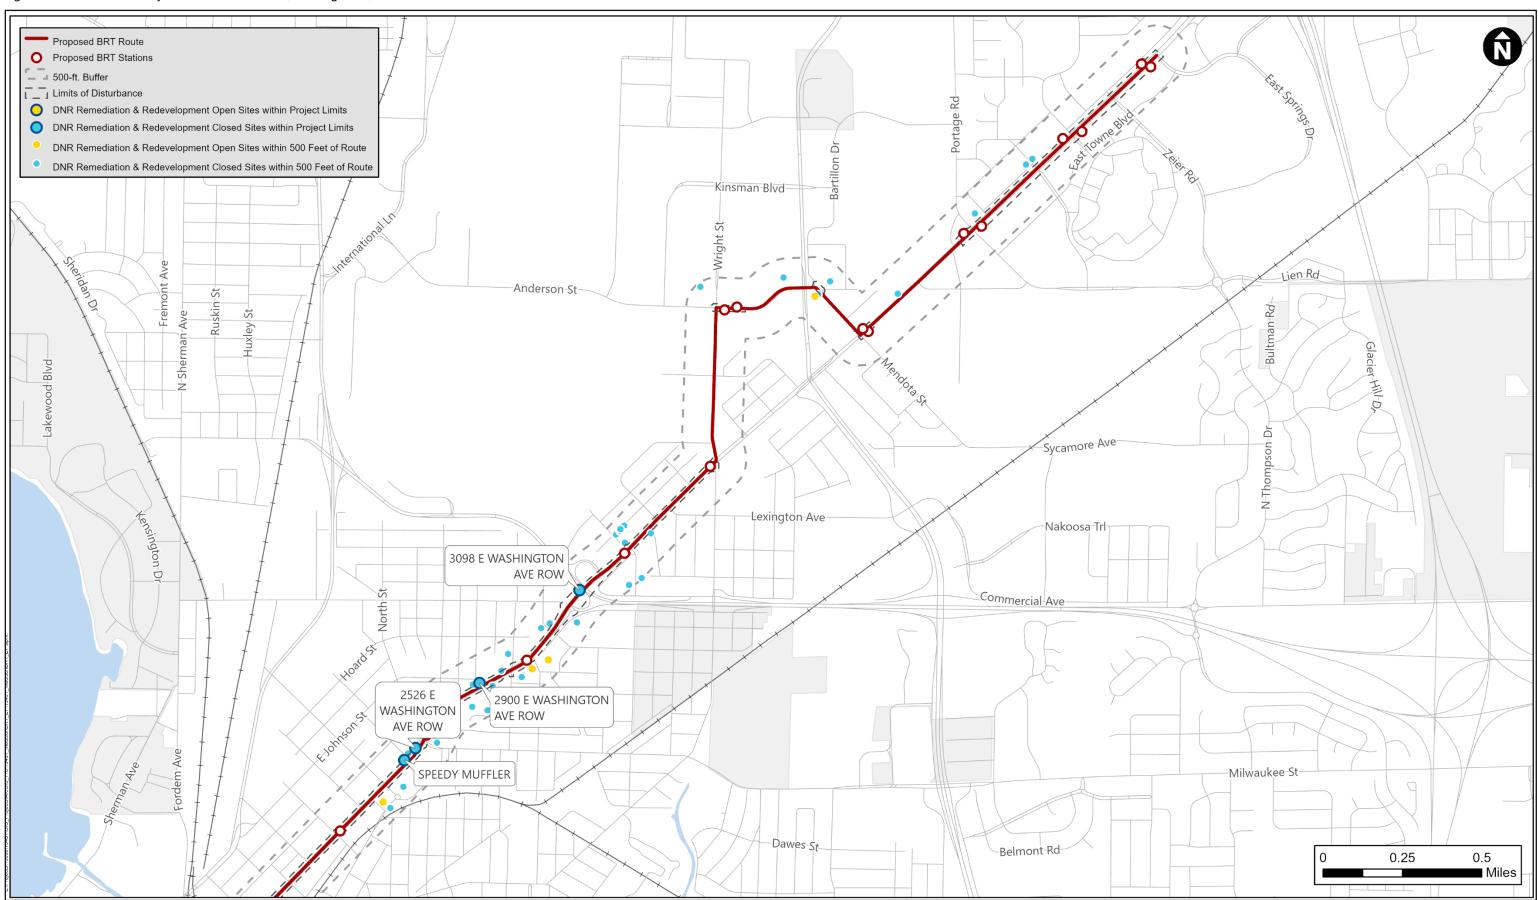

A review of the WRRD was conducted to identify and evaluate sites potentially containing hazardous or regulated materials or other sources of potential contamination. The study area included sites within 500 feet of the East-West corridor. Within the study area, 15 open sites and 177 closed sites were identified. Table 1 identifies potentially contaminated open sites by the site name and Bureau for Remediation and Redevelopment Tracking System (BRRTS) identification number. Yellow highlighting indicates sites that are within approximately 200 feet of proposed BRT stations. Figure 1, Figure 2, and Figure 3 illustrate the locations of sites potentially containing hazardous or regulated materials.

<sup>\*</sup>Activity Code: Environmental Repair Program (ERP), leaking underground storage tank (LUST)

Table 3 lists the one open potentially contaminated site and 12 closed potentially contaminated sites within the limits of disturbance for the East-West BRT Project.

Table 3: Potentially Contaminated Sites within Project Limits of Disturbance

| Site Name                     | BRRTS No.    | <b>Activity Type</b> | Substances     | Status |
|-------------------------------|--------------|----------------------|----------------|--------|
| Breese Stevens Field          | 02-13-550026 | ERP                  | VOC            | Open   |
| 1401 E Washington Ave.        | 03-13-449121 | LUST                 | Petroleum      | Closed |
| 2526 E Washington Ave.        | 03-13-551915 | LUST                 | Petroleum      | Closed |
| 2900 E Washington Ave.        | 03-13-550755 | LUST                 | Petroleum      | Closed |
| 3098 E Washington Ave.        | 03-13-554252 | LUST                 | Petroleum, VOC | Closed |
| 612 University Ave.           | 03-13-553732 | LUST                 | Petroleum, VOC | Closed |
| AT&T                          | 03-13-001238 | LUST                 | Petroleum      | Closed |
| Firstar Bank Madison          | 03-13-002530 | LUST                 | Unknown        | Closed |
| Humiston Keeling Company      | 03-13-561428 | LUST                 | Petroleum, VOC | Closed |
| M & I Parking Lot (Former)    | 03-13-292786 | LUST                 | Unknown        | Closed |
| One East Main Associates Ltd. | 03-13-113257 | LUST                 | Unknown        | Closed |
| PDQ #120                      | 03-13-000785 | LUST                 | Petroleum      | Closed |
| Speedy Muffler                | 02-13-548255 | ERP                  | Unknown        | Closed |