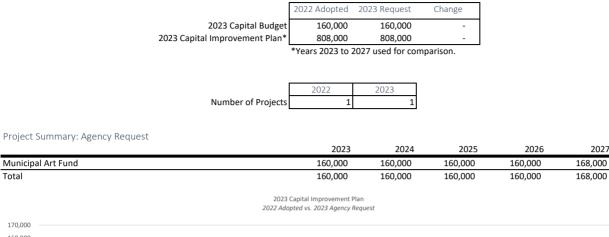

#### **Planning Division**

Municipal Art Fund

Total

#### Capital Improvement Plan

2027

2028

168,000

168,000