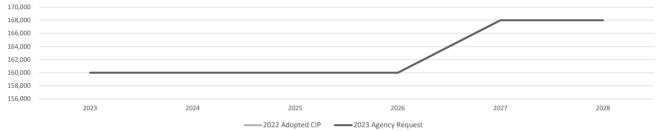

#### **Planning Division**

Municipal Art Fund

Total

#### Capital Improvement Plan

2027

2028

168,000

168,000