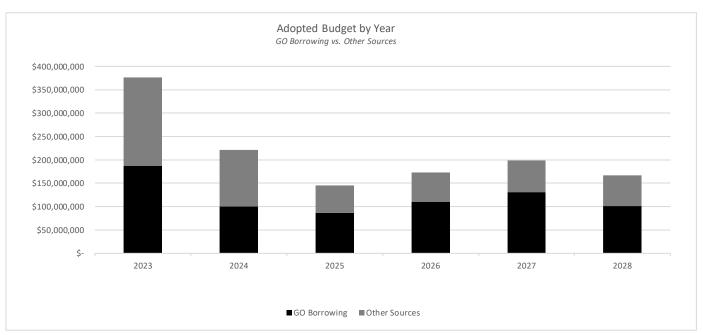

#### 2023 CIP by Expenditure Type

| , ,                            | 2023              | 2024           | 2025        | 2026              | 2027           | 2028        |
|--------------------------------|-------------------|----------------|-------------|-------------------|----------------|-------------|
| Bike Path                      | 2,258,000         | 5,730,000      | 1,720,000   | 600,000           | 648,000        | 1,698,000   |
| Bridge                         | 4,631,000         | 740,000        | 177,000     | 186,000           | 195,000        | 205,000     |
| Building                       | 157,420,355       | 17,016,600     | 13,333,900  | 16,373,080        | 58,747,300     | 11,661,000  |
| Fiber Network                  | 411,500           | 450,000        | 528,000     | 665,000           | 550,000        | 550,000     |
| Land                           | 10,300,000        | 1,300,000      | 1,300,000   | 1,300,000         | 2,300,000      | 1,300,000   |
| Land Improvements              | 10,551,000        | 8,904,000      | 9,630,000   | 10,017,100        | 8,956,750      | 10,694,000  |
| Library Collection             | 740,000           | 815,000        | 860,000     | 880,000           | 900,000        | 945,000     |
| Loans                          | 15,507,000        | 13,157,000     | 13,207,000  | 13,207,000        | 13,207,000     | 13,757,000  |
| Machinery and Equipment        | 62,593,219        | 32,520,909     | 40,376,009  | 39,710,875        | 42,911,664     | 42,708,086  |
| Other                          | 18,702,000        | 16,423,000     | 7,660,200   | 7,722,200         | 7,699,000      | 7,780,400   |
| Sanitary Sewer                 | 12,186,000        | 12,354,000     | 13,866,000  | 15,290,000        | 13,372,000     | 14,741,000  |
| Software and Licenses          | 760,000           | 1,750,000      | 325,000     | 325,000           | 325,000        | 350,000     |
| Stormwater Network             | 13,415,000        | 18,055,000     | 8,255,000   | 11,720,000        | 9,290,000      | 10,780,000  |
| Street                         | 62,660,000        | 85,228,000     | 28,353,000  | 48,872,000        | 33,232,000     | 40,658,000  |
| Streetlighting                 | 1,135,000         | 1,485,000      | 770,000     | 620,000           | 630,000        | 635,000     |
| Water Network                  | 3,240,000         | 5,099,000      | 5,234,000   | 5,382,000         | 5,671,000      | 8,780,000   |
| Total                          | \$ 376,510,074 \$ | 221,027,509 \$ | 145,595,109 | \$ 172,870,255 \$ | 198,634,714 \$ | 167,242,486 |
| 2023 CIP by Funding Source     | ce                |                |             |                   |                |             |
| 7 0                            | 2023              | 2024           | 2025        | 2026              | 2027           | 2028        |
| GF GO Borrowing                | 128,585,779       | 78,161,509     | 64,424,109  | 83,229,255        | 108,065,714    | 74,276,986  |
| Non-GF GO Borrowing            | 58,766,995        | 21,733,000     | 22,120,500  | 26,674,000        | 22,574,000     | 27,026,000  |
| County Sources                 | 6,045,000         | 45,000         | 45,000      | 45,000            | 45,000         | 145,000     |
| Developer Capital Funding      | 2,410,000         | 2,410,000      | 2,410,000   | 2,410,000         | 2,415,000      | 2,415,000   |
| Federal Sources                | 68,847,000        | 58,245,000     | 12,362,000  | 11,695,000        | 11,695,000     | 11,695,000  |
| Impact Fees                    | 9,930,000         | 3,980,000      | 1,430,000   | 3,895,000         | 3,345,000      | 4,462,000   |
| Loan Repayment                 | 560,000           | 560,000        | 560,000     | 560,000           | 560,000        | 560,000     |
| Miscellaneous Revenue          | 52,000            | 2,000          | 2,000       | 2,000             | 2,000          | 2,000       |
| Municipal Capital Participate  | 526,000           | -              | -           | -                 | -              | -           |
| Other Govt Pmt For Services    | 80,000            | 80,000         | 80,000      | 80,000            | 80,000         | 80,000      |
| Private Contribution/Donation  | 6,345,500         | 28,000         | 28,000      | 528,000           | 28,000         | 203,000     |
| Reserves Applied               | 31,724,500        | 13,253,000     | 14,119,500  | 15,715,000        | 14,677,000     | 14,626,000  |
| Revenue Bonds                  | 24,210,500        | 11,844,000     | 12,505,000  | 14,147,000        | 17,195,000     | 15,864,500  |
| Room Tax                       | 1,655,000         | 1,655,000      | 1,535,000   | 1,655,000         | 1,645,000      | 1,540,000   |
| Sale Property/Capital Asset    | -                 | -              | -           | =                 | -              | -           |
| Special Assessment             | 6,808,000         | 6,349,000      | 6,662,000   | 7,013,000         | 7,476,000      | 8,100,000   |
| State Sources                  | 5,816,800         | 12,800,000     | 1,065,000   | 565,000           | 4,065,000      | 1,565,000   |
| TIF Increment                  | 22,647,000        | 8,517,000      | 4,787,000   | 3,237,000         | 3,237,000      | 3,237,000   |
| Trade In Allowance             | -                 | -              | -           | -                 | -              | -           |
| Transfer From Other Restricted | 390,000           | 180,000        | 230,000     | 170,000           | 260,000        | 130,000     |
| Transfer In From General Fund  | 1,110,000         | 1,185,000      | 1,230,000   | 1,250,000         | 1,270,000      | 1,315,000   |
| Total                          | \$ 376,510,074 \$ | 221,027,509 \$ | 145,595,109 | \$ 172,870,255 \$ | 198,634,714 \$ | 167,242,486 |

#### **Borrowing Summary**

|                                 | 2023                 | 2024          | 2025          | 2026           | 2027           | 2028        |
|---------------------------------|----------------------|---------------|---------------|----------------|----------------|-------------|
| Borrowing Schedule              |                      |               |               |                |                |             |
| General Fund G.O. Borrowing     | 128,585,779          | 78,161,509    | 64,424,109    | 83,229,255     | 108,065,714    | 74,276,986  |
| Non-General Fund G.O. Borrowing | 58,766,995           | 21,733,000    | 22,120,500    | 26,674,000     | 22,574,000     | 27,026,000  |
| Total                           | \$<br>187,352,774 \$ | 99,894,509 \$ | 86,544,609 \$ | 109,903,255 \$ | 130,639,714 \$ | 101,302,986 |
| Annual Debt Service             |                      |               |               |                |                |             |
| General Fund G.O. Borrowing     | 16,716,151           | 10,160,996    | 8,375,134     | 10,819,803     | 14,048,543     | 9,656,008   |
| Non-General Fund G.O. Borrowing | 7,639,709            | 2,825,290     | 2,875,665     | 3,467,620      | 2,934,620      | 3,513,380   |