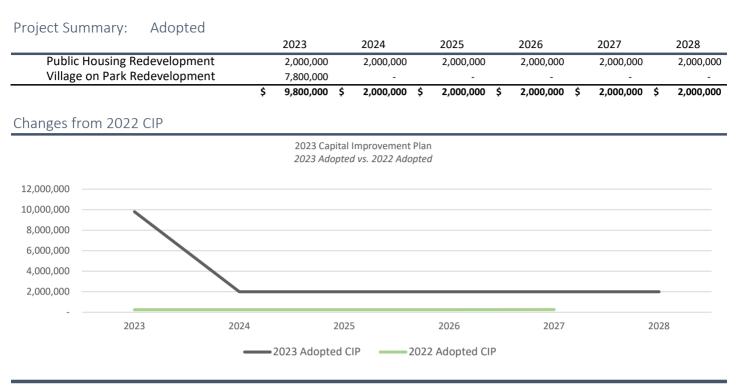

## Major Changes

- Public Housing Redevelopment
  - Program budget increased from \$250,000 per year to \$2 million per year due to including construction activities as well as design. The funding source changed from GO Borrowing to Developer Capital Funding to more accurately reflect the utilization of the CDD Affordable Housing Development Project as the funding source.
- Village on Park Redevelopment
  - Project budget increased by \$7.8 million in Tax Increment Financing (TIF) from Tax Increment District #42 for construction inflation, stormwater work, site work, and public art.