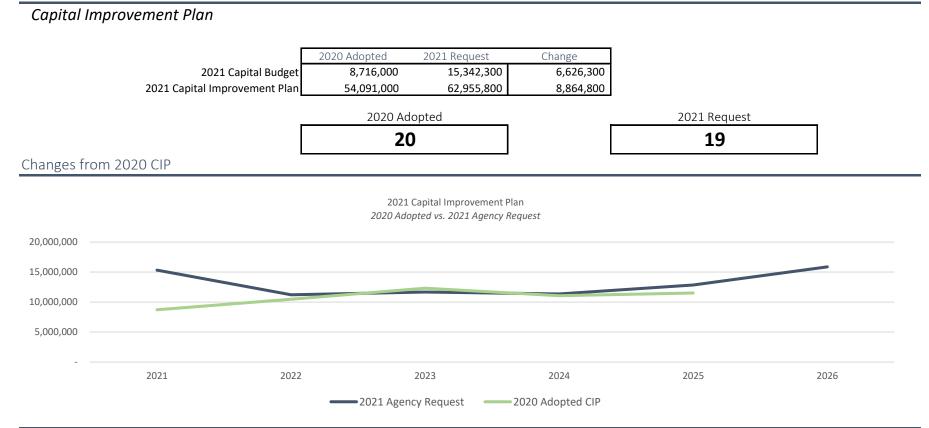

# Capital Improvement Plan

| [                             | 2020 Adopted | 2021 Request | Change    |
|-------------------------------|--------------|--------------|-----------|
| 2021 Capital Budget           | 8,716,000    | 15,342,300   | 6,626,300 |
| 2021 Capital Improvement Plan | 54,091,000   | 62,955,800   | 8,864,800 |

| 2020 Adopted | 2021 Request |
|--------------|--------------|
| 20           | 19           |