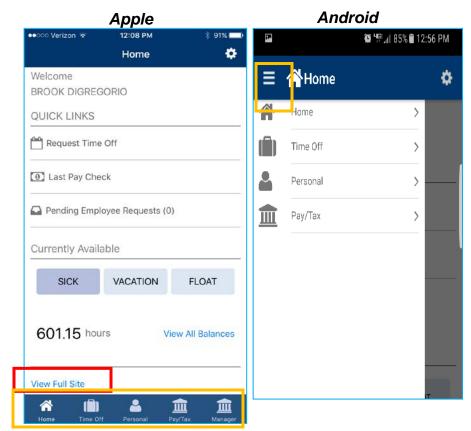

## Home screen

Toggle between app functions using icons located at bottom (Apple) or using Menu on top left (Android):

Home, Time Off, Personal, Pay/Tax, & Manager (Supervisors only)

## ALL ESS features are not present in App

Click "View Full Site" from the Home Screen to launch web browser to access additional ESS features.