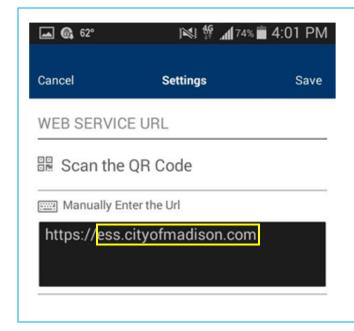

## **MUNIS ESS APP FOR YOUR PHONE**

Free mobile app from the Google Play Store (Android devices), or Apple App Store (Apple devices). To locate, search for: **Munis ESS**.

1) Install 2) Accept 3) Open

Once this is completed, you'll be prompted to either enter the ESS Website URL (https://ess.cityofmadison.com) or Scan the QR Code below.