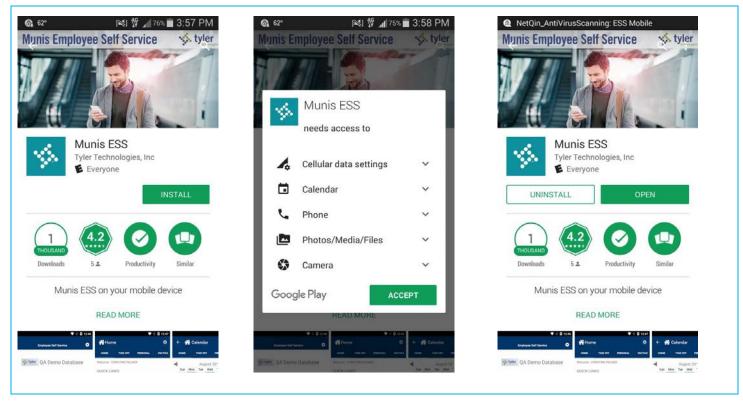

## **MUNIS ESS APP FOR YOUR PHONE**

Free mobile app from the Google Play Store (Android devices), or Apple App Store (Apple devices). To locate, search for: **Munis ESS**.

1) Install 2) Accept 3) Open

Once this is completed, you'll be prompted to either enter the ESS Website URL (https://ess.cityofmadison.com) or Scan the QR Code below.