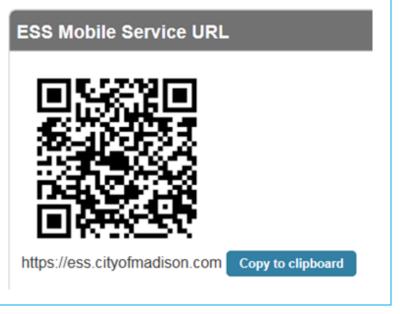

## **MUNIS ESS APP FOR YOUR PHONE**

Free mobile app from the Google Play Store (Android devices), or Apple App Store (Apple devices). To locate, search for: **Munis ESS**.

1) Install 2) Accept 3) Open

Once this is completed, you'll be prompted to either enter the ESS Website URL (https://ess.cityofmadison.com) or Scan the QR Code below.