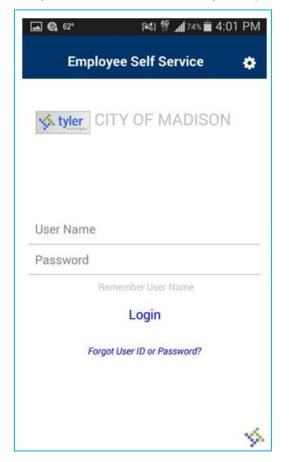

## To login to the App

User Name: is your Munis EE#

Password is your ESS established password. (For help with your password contact IT Helpdesk)