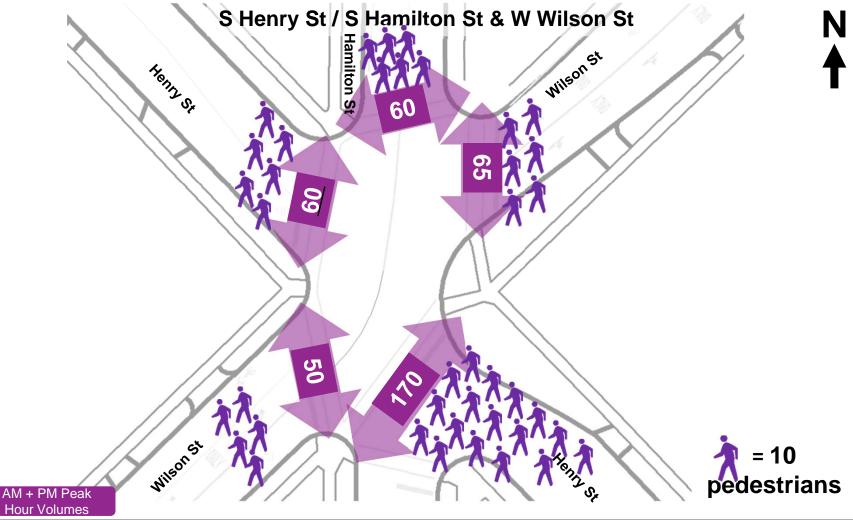

# **WILSON STREET**

Public Informational Meeting MMB Room 260 November 8, 2018

#### **Agenda**



# **Study Limit Location**





#### Location





# **Existing Conditions**

Wilson St



#### **Traffic Volumes**





#### **Traffic Movement Volumes**





#### **Traffic Movement Volumes**























#### **Crashes**





#### **Crashes**







#### **S Broom St Crashes**





#### **S Broom St Crashes**





#### Henry St / Hamilton St Crashes





#### **Parking Occupancy**



#### Wisconsin & Southern Railroad





#### **Bike Routing & Connectivity**





#### Difficult S Broom St & John Nolen Dr Crossing





#### Metro





#### **City Entrance**



http://www.platomadison.org/event-2988813



# **Street Canopy**





Wilson St



Provide safety for all modes of transportation

Improve bike connection to square from south and from east

Satisfy parking and loading needs



Provide pleasing entrance to downtown

Satisfy parking and loading needs

Preserve healthy canopy and terrace



Provide safe and comfortable pedestrian crossings

Preserve existing infrastruct