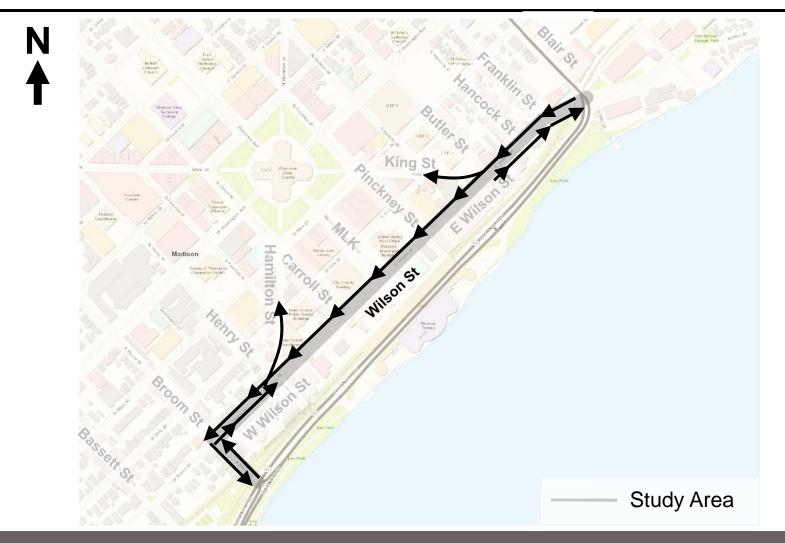

# **WILSON STREET**

Public Informational Meeting MMB Room 260 November 8, 2018

#### **Agenda**



# **Study Limit Location**





#### Location





# **Existing Conditions**

Wilson St



#### **Traffic Volumes**





#### **Traffic Movement Volumes**





#### **Traffic Movement Volumes**























#### **Crashes**





#### **Crashes**







#### **S Broom St Crashes**





#### **S Broom St Crashes**





#### Henry St / Hamilton St Crashes





#### **Parking Occupancy**



#### Wisconsin & Southern Railroad





#### **Bike Routing & Connectivity**





#### Difficult S Broom St & John Nolen Dr Crossing





#### Metro





#### **City Entrance**



http://www.platomadison.org/event-2988813



# **Street Canopy**





Wilson St



Provide safety for all modes of transportation

Improve bike connection to square from south and from east

Satisfy parking and loading needs



Provide pleasing ent