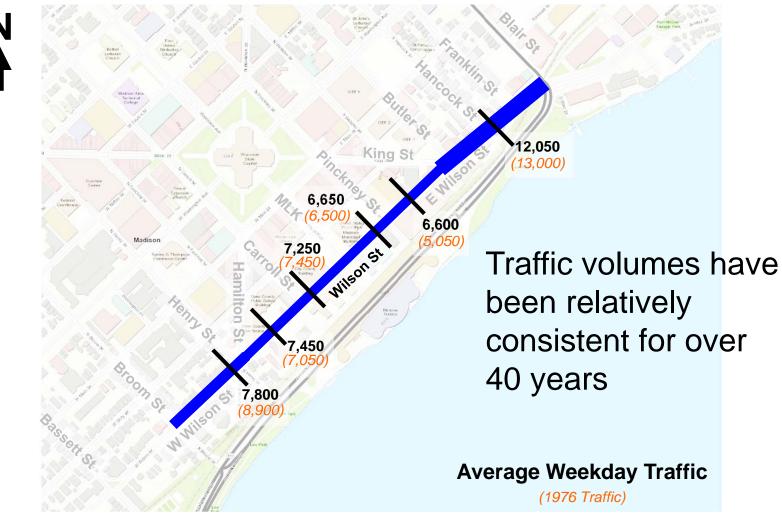

# **WILSON STREET**

Public Informational Meeting MMB Room 260 November 8, 2018

#### **Agenda**



# **Study Limit Location**





#### Location





# **Existing Conditions**

Wilson St



#### **Traffic Volumes**





#### **Traffic Movement Volumes**





#### **Traffic Movement Volumes**























#### **Crashes**





#### **Crashes**







#### **S Broom St Crashes**





#### **S Broom St Crashes**





#### Henry St / Hamilton St Crashes





#### **Parking Occupancy**



#### Wisconsin & Southern Railroad





#### **Bike Routing & Connectivity**





#### Difficult S Broom St & John Nolen Dr Crossing





#### Metro





#### **City Entrance**



http://www.platomadison.org/event-2988813



# **Street Canopy**





Wilson St



Provide safety for all modes of transportation

Improve bike connection to square from south and from east

Satisfy parking and loading needs



Provide pleasing entrance to downtown

Satisfy parking and loading needs

Preserve healthy canopy and terrace