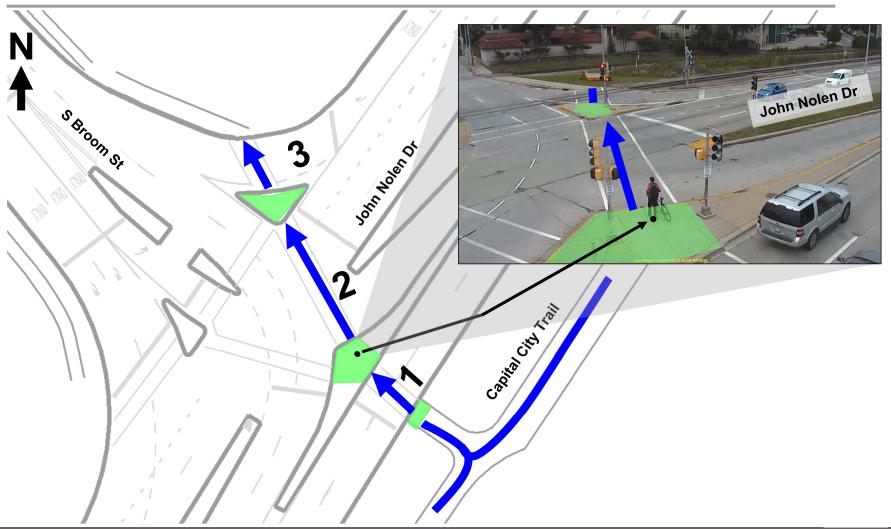

# **WILSON STREET**

Public Informational Meeting MMB Room 260 November 8, 2018

#### **Agenda**



# **Study Limit Location**





#### Location





# **Existing Conditions**

Wilson St



#### **Traffic Volumes**





#### **Traffic Movement Volumes**





#### **Traffic Movement Volumes**























#### **Crashes**





#### **Crashes**







#### **S Broom St Crashes**





#### **S Broom St Crashes**





#### Henry St / Hamilton St Crashes





#### **Parking Occupancy**



#### Wisconsin & Southern Railroad





#### **Bike Routing & Connectivity**





#### Difficult S Broom St & John Nolen Dr Crossing





#### Metro





#### **City Entrance**



http://www.platomadison.org/event-2988813



# **Street Canopy**





Wilson St



Provide safety for all modes of transportation

Improve bike connection to square from south and from east

Satisfy parking and loading needs



Provide pleasing entrance to downtown

Satisfy parking and loading needs

Preserve healthy canopy and terrace



Provide safe and comfortable pedestrian crossings

Preserve existing infrastructure investments

Provide corridor vision for Wilson

Others?



#### **Public Meetings**





# Goals and Objectives Workshop

# Comments