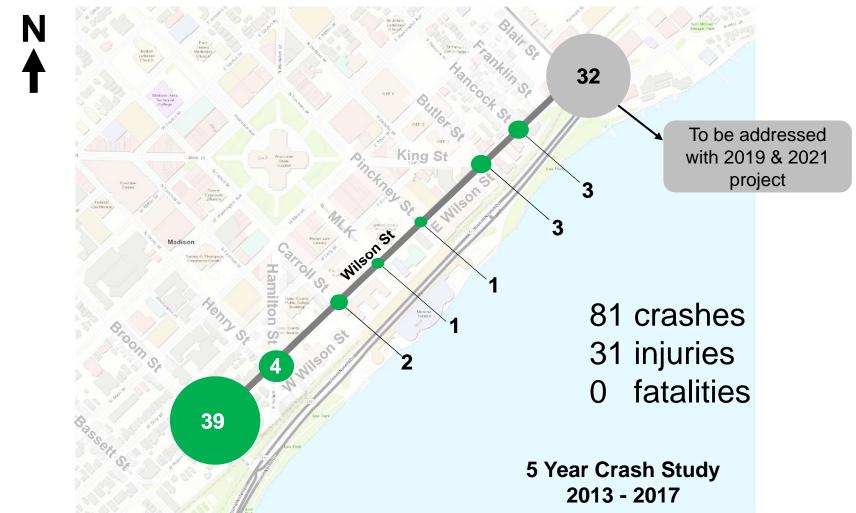

# **WILSON STREET**

Public Informational Meeting MMB Room 260 November 8, 2018

#### **Agenda**



# **Study Limit Location**





#### Location





# **Existing Conditions**

Wilson St



#### **Traffic Volumes**





#### **Traffic Movement Volumes**





#### **Traffic Movement Volumes**























#### **Crashes**





#### **Crashes**







#### **S Broom St Crashes**





#### **S Broom St Crashes**





#### Henry St / Hamilton St Crashes





#### **Parking Occupancy**



#### Wisconsin & Southern Railroad





#### **Bike Routing & Connectivity**





#### Difficult S Broom St & John Nolen Dr Crossing





#### Metro





#### **City Entrance**



http://www.platomadison.org/event-2988813



# **Street Canopy**





Wilson St



Provide safety for all modes of transportation

Improve bike connection to square from south and from east

Satisfy parking and loading needs



Provide pleasing entrance to downtown

Satisfy parking and loading needs

Preserve healthy canopy and terrace



Provide safe and comfortable pedestrian crossings

Preserve existing infrastructure investments

Provide corridor