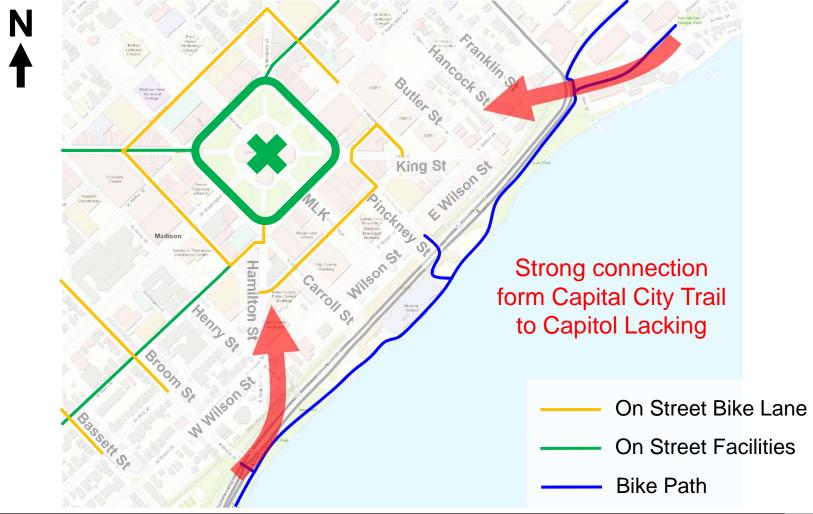

#### **Bike Routing & Connectivity**

#### Difficult S Broom St & John Nolen Dr Crossing