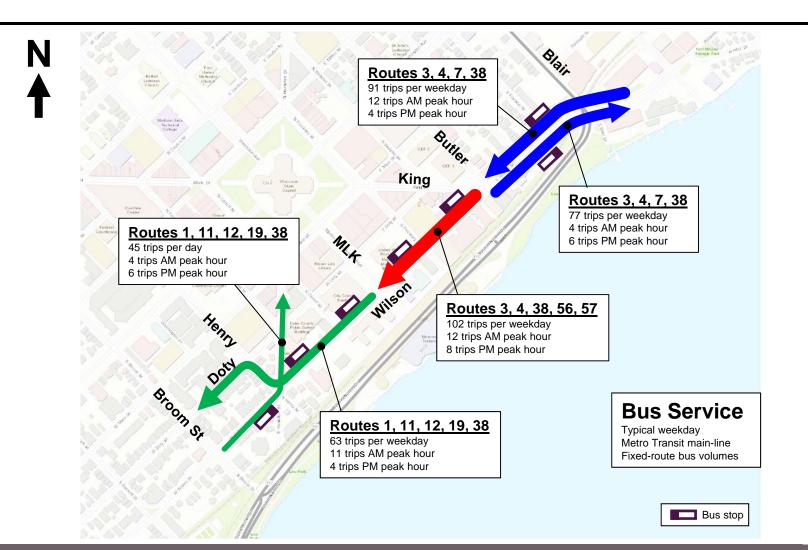

# **WILSON STREET**

Public Informational Meeting MMB Room 260 November 8, 2018

#### **Agenda**



# **Study Limit Location**





#### Location





# **Existing Conditions**

Wilson St



#### **Traffic Volumes**





#### **Traffic Movement Volumes**





#### **Traffic Movement Volumes**























#### **Crashes**





#### **Crashes**







#### **S Broom St Crashes**





#### **S Broom St Crashes**





#### Henry St / Hamilton St Crashes





#### **Parking Occupancy**



#### Wisconsin & Southern Railroad





#### **Bike Routing & Connectivity**





#### Difficult S Broom St & John Nolen Dr Crossing





#### Metro





#### **City Entrance**



http://www.platomadison.org/event-2988813



# **Street Canopy**





Wilson St



Provide safety for all modes of transportation

Improve bike connection to square from south and from east

Satisfy parking and loading needs



Provide pleasing entrance to downtown

Satisfy parking and loading needs

Preserve healthy canopy and terrace



Provide safe and comfortable pedestrian crossings

Preserve existing infrastructure investments

Provide corridor vision for Wilson

Others?



#### **Public Meetings**





# Goals and Objectives Workshop

# Comments