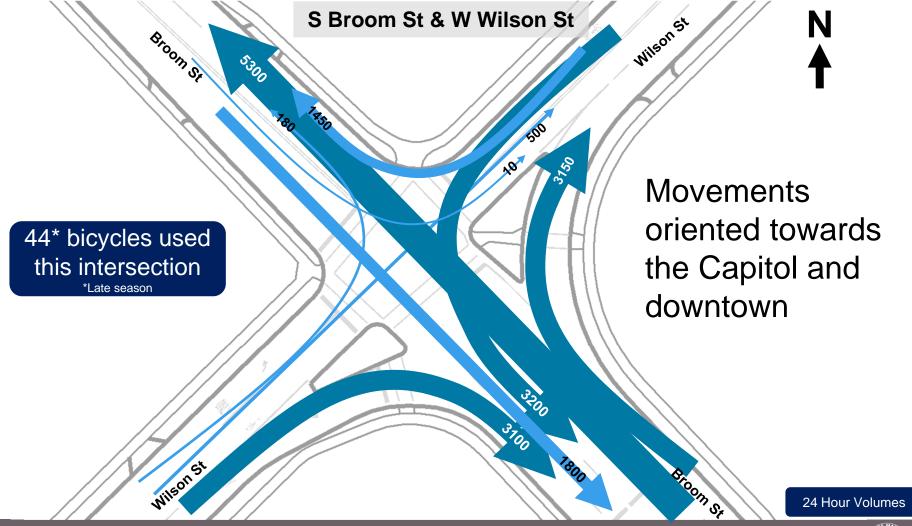

# **WILSON STREET**

Public Informational Meeting MMB Room 260 November 8, 2018

#### **Agenda**



# **Study Limit Location**





#### Location





# **Existing Conditions**

Wilson St



#### **Traffic Volumes**





#### **Traffic Movement Volumes**





#### **Traffic Movement Volumes**























#### **Crashes**





#### **Crashes**







#### **S Broom St Crashes**





#### **S Broom St Crashes**





#### Henry St / Hamilton St Crashes





#### **Parking Occupancy**



#### Wisconsin & Southern Railroad





#### **Bike Routing & Connectivity**





#### Difficult S Broom St & John Nolen Dr Crossing





#### Metro





#### **City Entrance**



http://www.platomadison.org/event-2988813



# **Street Canopy**





Wilson St



Provide safety for all modes of transportation

Improve bike connection to square from south and from east

Satisfy parking and loading needs



Provide pleasing entrance to downtown

Satisfy parking and loading needs

Preserve healthy canopy and terrace



Provide safe and comfortable pedest