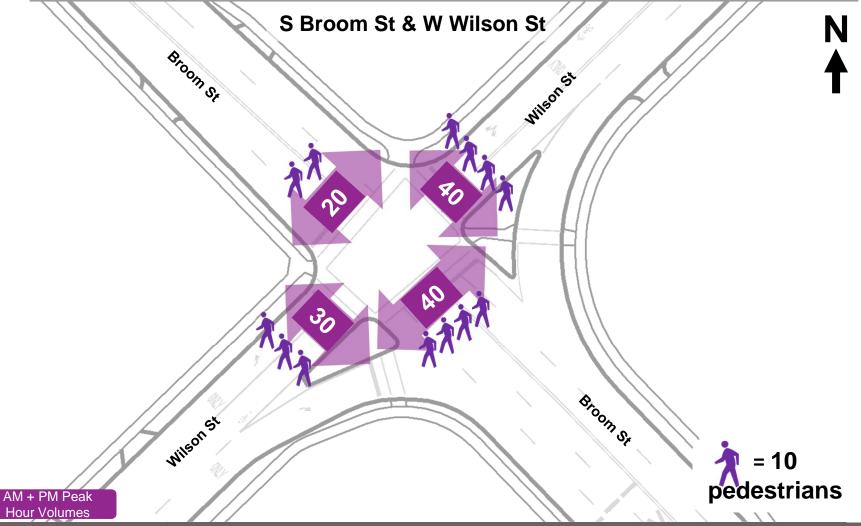

# **WILSON STREET**

Public Informational Meeting MMB Room 260 November 8, 2018

#### **Agenda**



# **Study Limit Location**





#### Location





# **Existing Conditions**

Wilson St



#### **Traffic Volumes**





#### **Traffic Movement Volumes**





#### **Traffic Movement Volumes**























#### **Crashes**





#### **Crashes**







#### **S Broom St Crashes**





#### **S Broom St Crashes**





#### Henry St / Hamilton St Crashes





#### **Parking Occupancy**



#### Wisconsin & Southern Railroad





#### **Bike Routing & Connectivity**





#### Difficult S Broom St & John Nolen Dr Crossing





#### Metro





#### **City Entrance**



http://www.platomadison.org/event-2988813



# **Street Canopy**





Wilson St



Provide safety for all modes of transportation

Improve bike connection to square from south and from east

Satisfy parking and loading needs



Provide pleasing entrance to downtown

Satisfy parking and loading needs

Preserve healthy canopy and terrace



Provide safe and comfortable pedestrian crossings

Preserve existing infrast