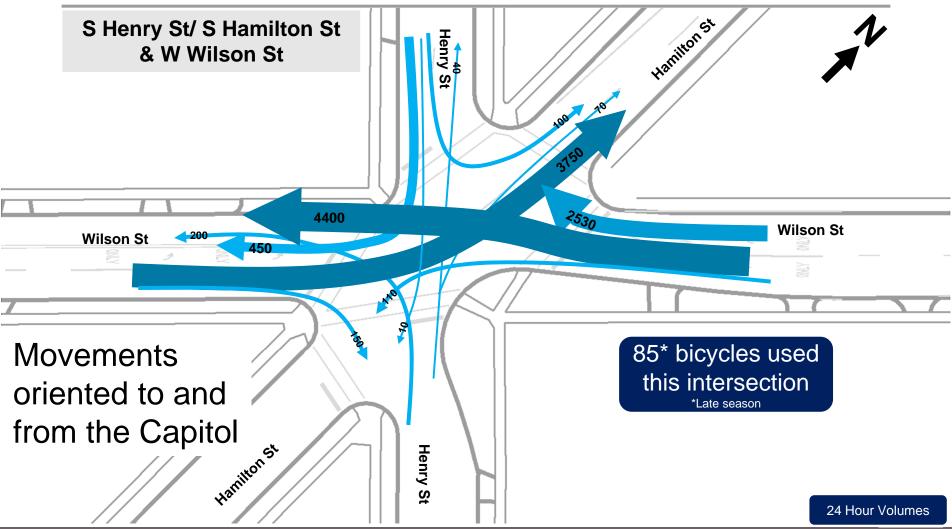

# **WILSON STREET**

Public Informational Meeting MMB Room 260 November 8, 2018

#### **Agenda**



# **Study Limit Location**





#### Location





# **Existing Conditions**

Wilson St



#### **Traffic Volumes**





#### **Traffic Movement Volumes**





#### **Traffic Movement Volumes**























#### **Crashes**





#### **Crashes**







#### **S Broom St Crashes**





#### **S Broom St Crashes**





#### Henry St / Hamilton St Crashes





#### **Parking Occupancy**



#### Wisconsin & Southern Railroad





#### **Bike Routing & Connectivity**





#### Difficult S Broom St & John Nolen Dr Crossing





#### Metro





#### **City Entrance**



http://www.platomadison.org/event-2988813



# **Street Canopy**





Wilson St



Provide safety for all modes of transportation

Improve bike connection to square from south and from east

Satisfy parking and loading needs



Provide pleasing entrance to downtown

Satisfy parking and loading needs

Preserve healthy canopy and terrace



Provide safe and comfortable pedestrian crossings

Preserve existing infra