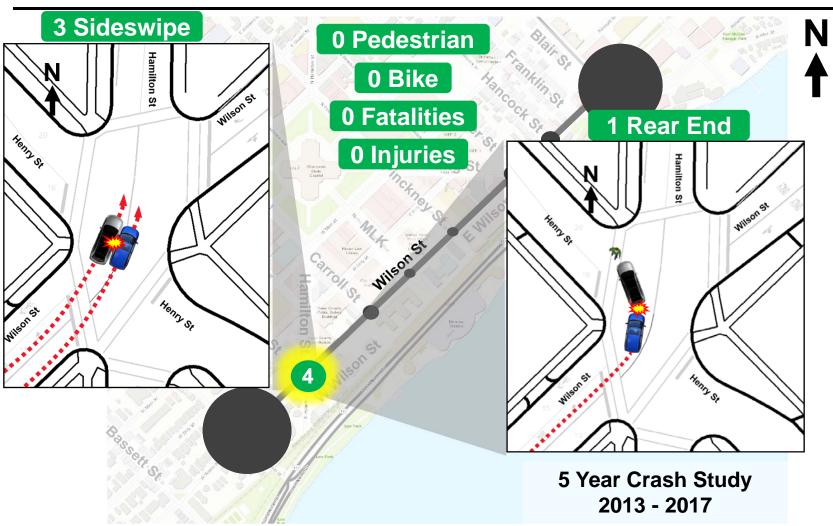

# **WILSON STREET**

Public Informational Meeting MMB Room 260 November 8, 2018

#### **Agenda**



# **Study Limit Location**





#### Location





# **Existing Conditions**

Wilson St



#### **Traffic Volumes**





#### **Traffic Movement Volumes**





#### **Traffic Movement Volumes**























#### **Crashes**





#### **Crashes**







#### **S Broom St Crashes**





#### **S Broom St Crashes**





#### Henry St / Hamilton St Crashes





#### **Parking Occupancy**



#### Wisconsin & Southern Railroad





#### **Bike Routing & Connectivity**





#### Difficult S Broom St & John Nolen Dr Crossing





#### Metro





#### **City Entrance**



http://www.platomadison.org/event-2988813



# **Street Canopy**





Wilson St



Provide safety for all modes of transportation

Improve bike connection to square from south and from east

Satisfy parking and loading needs



Provide pleasing entrance to downtown

Satisfy parking and loading needs

Preserve healthy canopy and terrace



Provide safe and comfortable pedestrian crossings

Preserve existing infrastructure investments

Provide corridor vision for Wilson

Others?



#### **Public Meetings**





# Goals and Objectives Workshop

# Comments