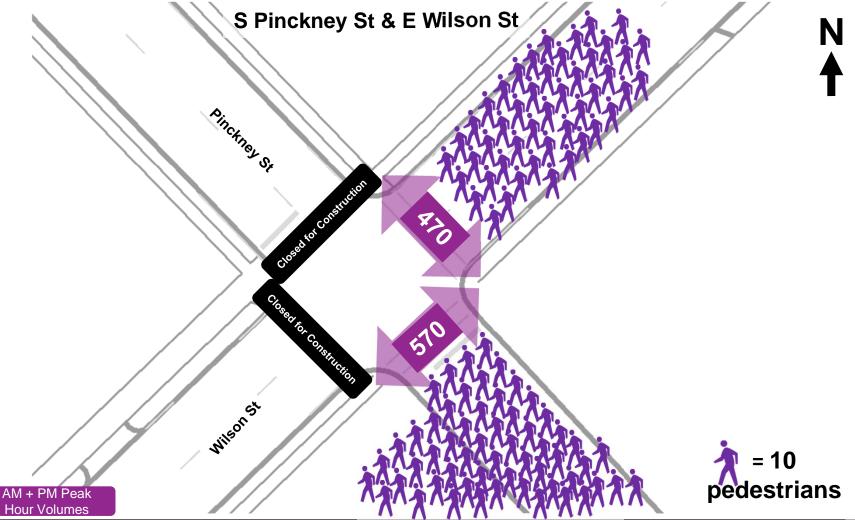

# **WILSON STREET**

Public Informational Meeting MMB Room 260 November 8, 2018

#### **Agenda**



# **Study Limit Location**





#### Location





# **Existing Conditions**

Wilson St



#### **Traffic Volumes**





#### **Traffic Movement Volumes**





#### **Traffic Movement Volumes**























#### **Crashes**





#### **Crashes**







#### **S Broom St Crashes**





#### **S Broom St Crashes**





#### Henry St / Hamilton St Crashes





#### **Parking Occupancy**



#### Wisconsin & Southern Railroad





#### **Bike Routing & Connectivity**





#### Difficult S Broom St & John Nolen Dr Crossing





#### Metro





#### **City Entrance**



http://www.platomadison.org/event-2988813



# **Street Canopy**





Wilson St



Provide safety for all modes of transportation

Improve bike connection to square from south and from east

Satisfy parking and loading needs



Provide pleasing entrance to downtown

Satisfy parking and loading needs

Preserve healthy canopy and terrace



Provide safe and comfortable pedestrian crossings

Preserve existing infrastructure inve