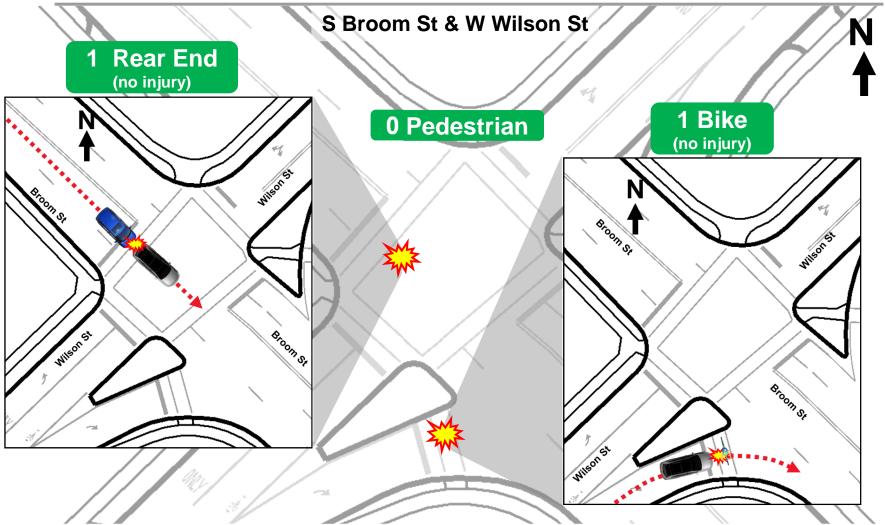

# **WILSON STREET**

Public Informational Meeting MMB Room 260 November 8, 2018

#### **Agenda**



# **Study Limit Location**





#### Location





# **Existing Conditions**

Wilson St



#### **Traffic Volumes**





#### **Traffic Movement Volumes**





#### **Traffic Movement Volumes**























#### **Crashes**





#### **Crashes**







#### **S Broom St Crashes**





#### **S Broom St Crashes**





#### Henry St / Hamilton St Crashes





#### **Parking Occupancy**



#### Wisconsin & Southern Railroad





#### **Bike Routing & Connectivity**





#### Difficult S Broom St & John Nolen Dr Crossing





#### Metro





#### **City Entrance**



http://www.platomadison.org/event-2988813



# **Street Canopy**





Wilson St



Provide safety for all modes of transportation

Improve bike connection to square from south and from east

Satisfy parking and loading needs



Provide pleasing entrance to downtown

Satisfy parking and loading needs

Preserve healthy canopy and terrace



Provide safe and comfortable pedestrian crossings

Preserve existing infrastructure investments

Provide corridor vision for Wilson

Others?



#### **Public Meetings**





# Goals and Objectives Worksho