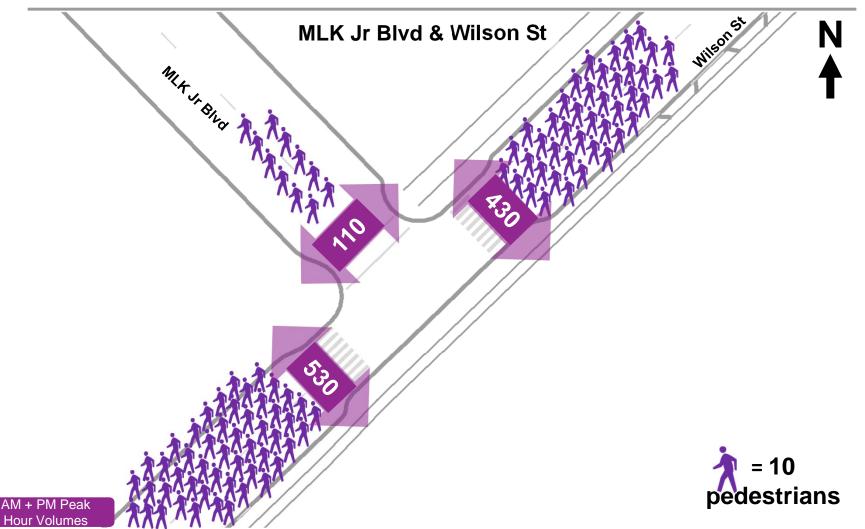

# **WILSON STREET**

Public Informational Meeting MMB Room 260 November 8, 2018

#### **Agenda**



# **Study Limit Location**





#### Location





# **Existing Conditions**

Wilson St



#### **Traffic Volumes**





#### **Traffic Movement Volumes**





#### **Traffic Movement Volumes**























#### **Crashes**





#### **Crashes**







#### **S Broom St Crashes**





#### **S Broom St Crashes**





#### Henry St / Hamilton St Crashes





#### **Parking Occupancy**



#### Wisconsin & Southern Railroad





#### **Bike Routing & Connectivity**





#### Difficult S Broom St & John Nolen Dr Crossing





#### Metro





#### **City Entrance**



http://www.platomadison.org/event-2988813



# **Street Canopy**





Wilson St



Provide safety for all modes of transportation

Improve bike connection to square from south and from east

Satisfy parking and loading needs



Provide pleasing entrance to downtown

Satisfy parking and loading needs

Preserve healthy canopy and terrace



Provide safe and comfortable pedestrian crossings

Preserve existing infrastructure