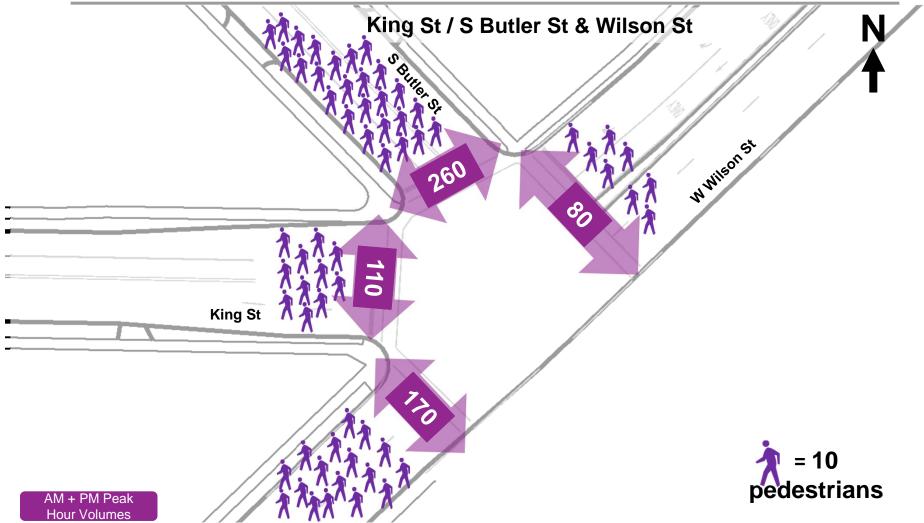

# **WILSON STREET**

Public Informational Meeting MMB Room 260 November 8, 2018

#### **Agenda**



# **Study Limit Location**





#### Location





# **Existing Conditions**

Wilson St



#### **Traffic Volumes**





#### **Traffic Movement Volumes**





#### **Traffic Movement Volumes**























#### **Crashes**





#### **Crashes**







#### **S Broom St Crashes**





#### **S Broom St Crashes**





#### Henry St / Hamilton St Crashes





#### **Parking Occupancy**



#### Wisconsin & Southern Railroad





#### **Bike Routing & Connectivity**





#### Difficult S Broom St & John Nolen Dr Crossing





#### Metro





#### **City Entrance**



http://www.platomadison.org/event-2988813



# **Street Canopy**





Wilson St



Provide safety for all modes of transportation

Improve bike connection to square from south and from east

Satisfy parking and loading needs



Provide pleasing entrance to downtown

Satisfy parking and loading needs

Preserve healthy canopy and terrace



Provide safe and comfortable pedestrian crossings

Preserve existing infrastructure investme