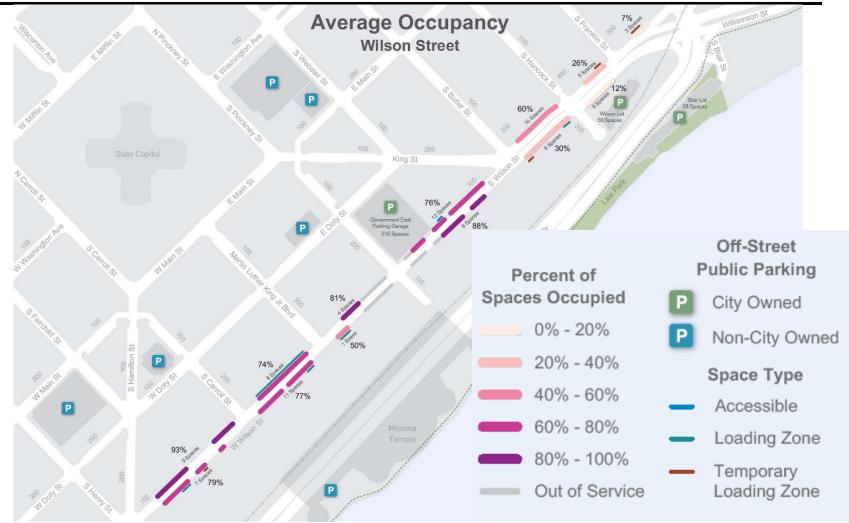

# **WILSON STREET**

Public Informational Meeting MMB Room 260 November 8, 2018

#### **Agenda**



# **Study Limit Location**





#### Location





# **Existing Conditions**

Wilson St



#### **Traffic Volumes**





#### **Traffic Movement Volumes**





#### **Traffic Movement Volumes**























#### **Crashes**





#### **Crashes**







#### **S Broom St Crashes**





#### **S Broom St Crashes**





#### Henry St / Hamilton St Crashes





#### **Parking Occupancy**



#### Wisconsin & Southern Railroad





#### **Bike Routing & Connectivity**





#### Difficult S Broom St & John Nolen Dr Crossing





#### Metro





#### **City Entrance**



http://www.platomadison.org/event-2988813



# **Street Canopy**





Wilson St



Provide safety for all modes of transportation

Improve bike connection to square from south and from east

Satisfy parking and loading needs



Provide pleasing entrance to downtown

Satisfy parking and loading needs

Preserve healthy canopy and terrace



Provide safe and comfortable pedestrian crossings

Preserve existing infrastructure investments

Provide corridor vision for Wilson

Others?



#### **Public Meetings**





# Goals and Objectives Workshop

# Comments