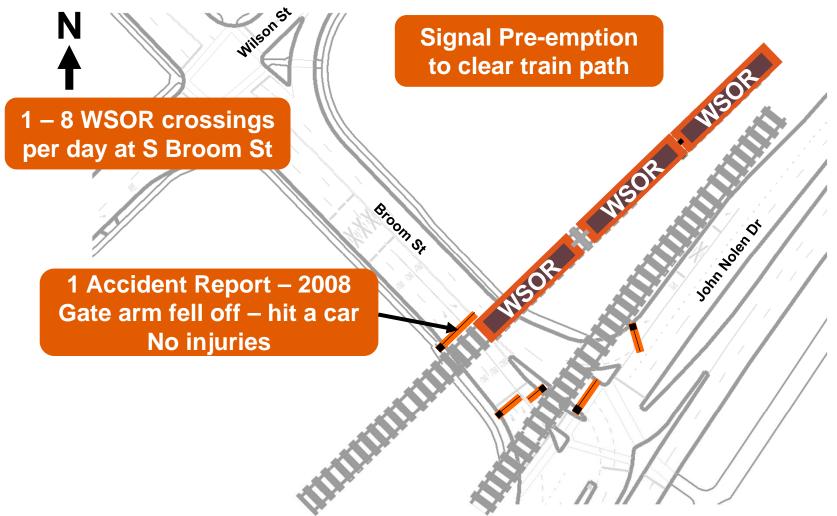

# **WILSON STREET**

Public Informational Meeting MMB Room 260 November 8, 2018

#### **Agenda**



# **Study Limit Location**





#### Location





# **Existing Conditions**

Wilson St



#### **Traffic Volumes**





#### **Traffic Movement Volumes**





#### **Traffic Movement Volumes**























#### **Crashes**





#### **Crashes**







#### **S Broom St Crashes**





#### **S Broom St Crashes**





#### Henry St / Hamilton St Crashes





#### **Parking Occupancy**



#### Wisconsin & Southern Railroad





#### **Bike Routing & Connectivity**





#### Difficult S Broom St & John Nolen Dr Crossing





#### Metro





#### **City Entrance**



http://www.platomadison.org/event-2988813



# **Street Canopy**





Wilson St



Provide safety for all modes of transportation

Improve bike connection to square from south and from east

Satisfy parking and loading needs



Provide pleasing entrance to downtown

Satisfy parking and loading needs

Preserve healthy canopy and terrace



Provide safe and comfortable pedestrian crossings

Preserve existing infrastructure investments

Provide corridor vision for Wilson

Others?



#### **Public Meetings**





# Goals and Objectives Workshop

# Comments