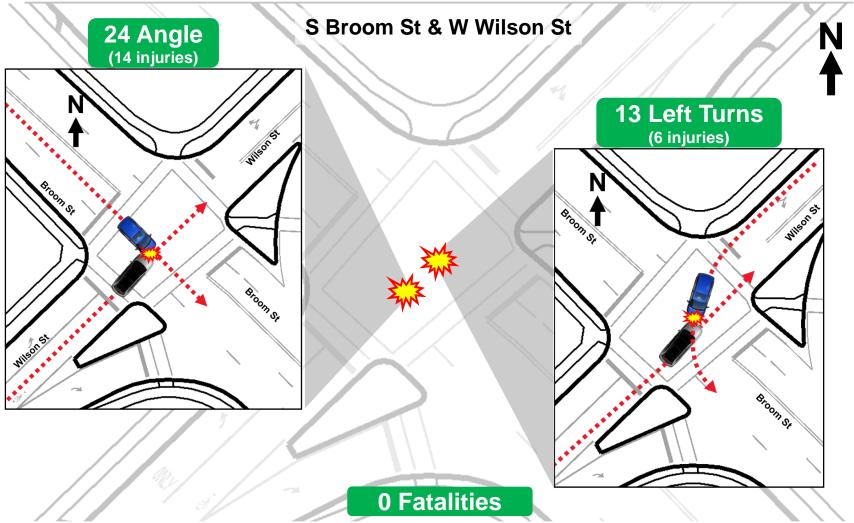

# **WILSON STREET**

Public Informational Meeting MMB Room 260 November 8, 2018

#### **Agenda**



# **Study Limit Location**





#### Location





# **Existing Conditions**

Wilson St



#### **Traffic Volumes**





#### **Traffic Movement Volumes**





#### **Traffic Movement Volumes**























#### **Crashes**





#### **Crashes**







#### **S Broom St Crashes**





#### **S Broom St Crashes**





#### Henry St / Hamilton St Crashes





#### **Parking Occupancy**



#### Wisconsin & Southern Railroad





#### **Bike Routing & Connectivity**





#### Difficult S Broom St & John Nolen Dr Crossing





#### Metro





#### **City Entrance**



http://www.platomadison.org/event-2988813



# **Street Canopy**





Wilson St



Provide safety for all modes of transportation

Improve bike connection to square from south and from east

Satisfy parking and loading needs



Provide pleasing entrance to downtown

Satisfy parking and loading needs

Preserve healthy canopy and terrace



Provide safe and comfortable pedestrian crossings

Preserve existing infrastructure investments

Provide corridor vision for Wilson

Others?



#### **Public Meetings**