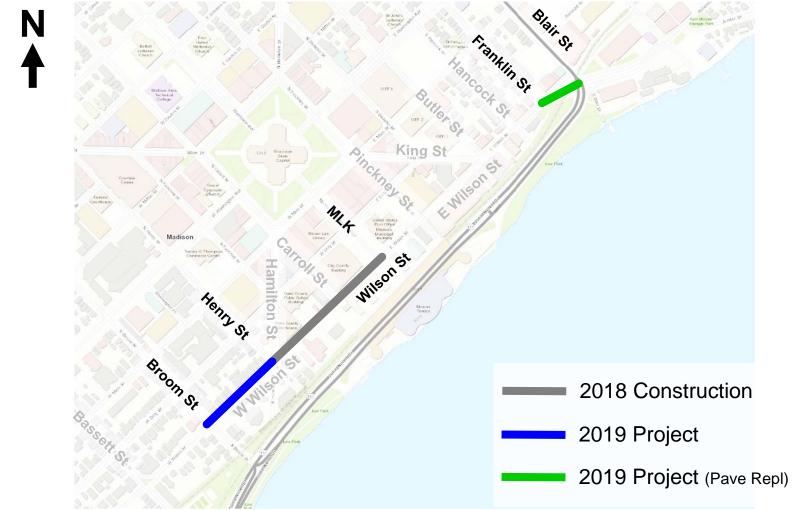

# **WILSON STREET**

Public Informational Meeting MMB Room 260 November 8, 2018

#### **Agenda**



# **Study Limit Location**





#### Location





# **Existing Conditions**

Wilson St



#### **Traffic Volumes**





#### **Traffic Movement Volumes**





#### **Traffic Movement Volumes**























#### **Crashes**





#### **Crashes**







#### **S Broom St Crashes**





#### **S Broom St Crashes**





#### Henry St / Hamilton St Crashes





#### **Parking Occupancy**



#### Wisconsin & Southern Railroad





#### **Bike Routing & Connectivity**





#### Difficult S Broom St & John Nolen Dr Crossing





#### Metro





#### **City Entrance**



http://www.platomadison.org/event-2988813



# **Street Canopy**





Wilson St



Provide safety for all modes of transportation

Improve bike connection to square from south and from east

Satisfy parking and loading needs



Provide pleasing entrance to downtown