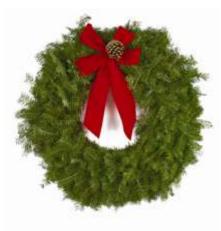

**24" Mixed Pine Swag** *for* \$15

Classic Balsam Wreaths 12" for \$15 24" for \$20 (larger sizes available)