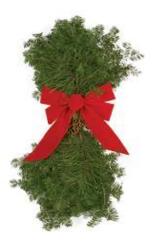

**24" Mixed Pine Swag** *for* \$15

Classic Balsam Wreaths 12" for \$15 24" for \$20 (larger sizes available)