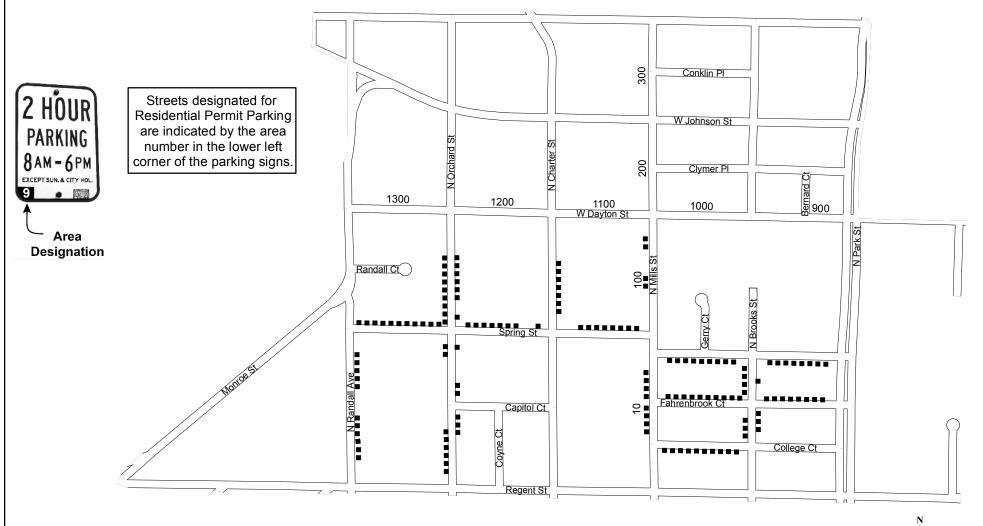

## Area 9 Residential Permit Parking Program

## **RP3** restrictions

Residential Permit Parking, 2 hour limit

IMPORTANT: RP3 permit applies only when no other restrictions are in effect. Only blocks where RP3 parking is permitted are shown on this map. Additional restrictions exist that are not shown on this map. Parkers must comply with all posted parking restrictions. Parkers must verify parking restrictions by looking at street signs on the block where they wish to park. This map is provided for informational purposes only and should not be used to determine RP3 eligibility. For restriction and eligibility information visit www.cityofmadison.com/parking-utility.

0 200 Feet

Map date: 7/17/2017