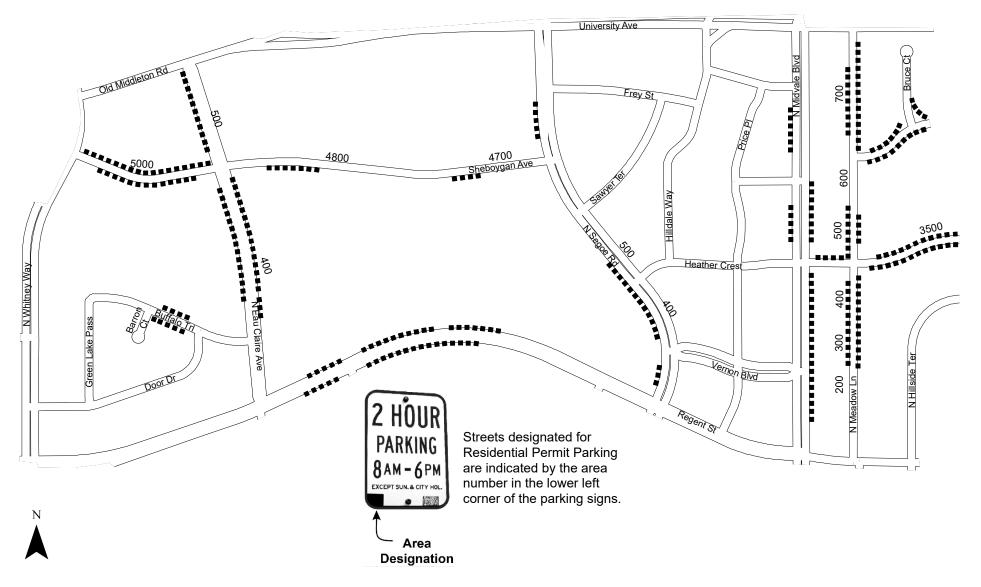

## Area 20 Residential Permit Parking Program

## **RP3** restrictions

Residential Permit Parking, 2 hour limit

IMPORTANT: RP3 permit applies only when no other restrictions are in effect. Only blocks where RP3 parking is permitted are shown on this map. Additional restrictions exist that are not shown on this map. Parkers must comply with all posted parking restrictions. Parkers must verify parking restrictions by looking at street signs on the block where they wish to park. This map is provided for informational purposes only and should not be used to determine RP3 eligibility. For restriction and eligibility information visit www.cityofmadison.com/parking-utility.