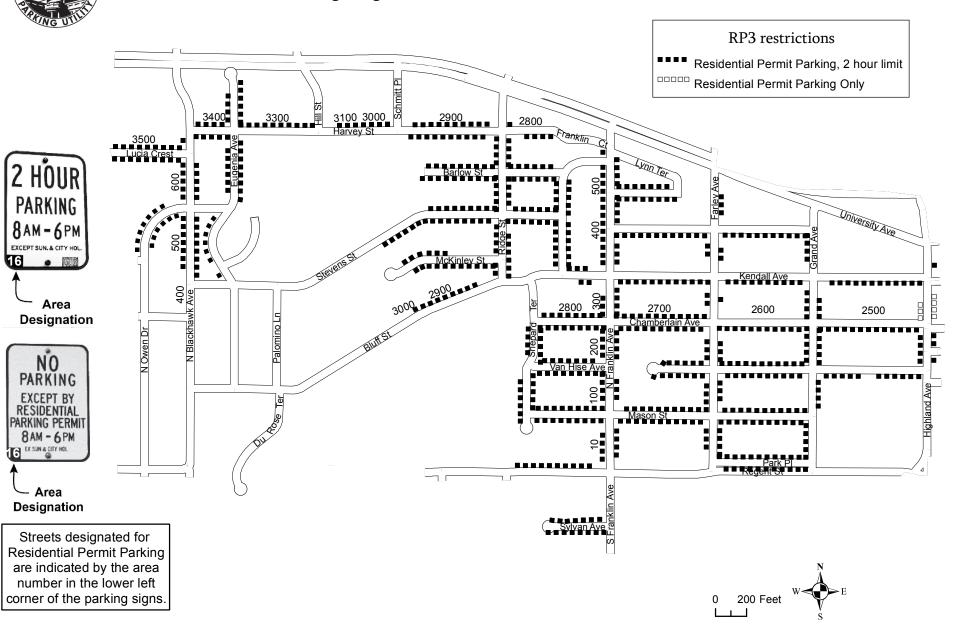

Area 16
Residential Permit Parking Program

IMPORTANT: RP3 permit applies only when no other restrictions are in effect. Only blocks where RP3 parking is permitted are shown on this map. Additional restrictions exist that are not shown on this map. Parkers must comply with all posted parking restrictions. Parkers must verify parking restrictions by looking at street signs on the block where they wish to park. This map is provided for informational purposes only and should not be used to determine RP3 eligibility. For restriction and eligibility information visit www.cityofmadison.com/parking-utility.

Map date: 06/29/2018