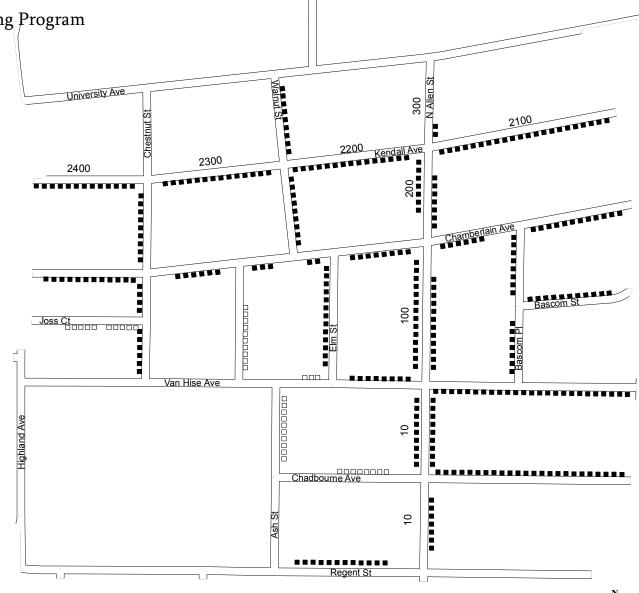

IMPORTANT: RP3 permit applies only when no other restrictions are in effect. Only blocks where RP3 parking is permitted are shown on this map. Additional restrictions exist that are not shown on this map. Parkers must comply with all posted parking restrictions. Parkers must verify parking restrictions by looking at street signs on the block where they wish to park. This map is provided for informational purposes only and should not be used to determine RP3 eligibility. For restriction and eligibility information visit www.cityofmadison.com/parking-utility.

W E

Map date: 7/17/2017

200 Feet