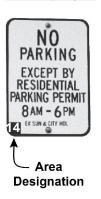

Area 14

Residential Permit Parking Program

Streets designated for Residential Permit Parking are indicated by the area number in the lower left corner of the parking signs.

**RP3** restrictions

Residential Permit Parking, 2 hour limit
Residential Permit Parking Only

IMPORTANT: RP3 permit applies only when no other restrictions are in effect. Only blocks where RP3 parking is permitted are shown on this map. Additional restrictions exist that are not shown on this map. Parkers must comply with all posted parking restrictions. Parkers must verify parking restrictions by looking at street signs on the block where they wish to park. This map is provided for informational purposes only and should not be used to determine RP3 eligibility. For restriction and eligibility information visit www.cityofmadison.com/parking-utility.