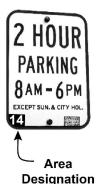

Area 14

Residential Permit Parking Program

Streets designated for Residential Permit Parking are indicated by the area number in the lower left corner of the parking signs.

**RP3** restrictions

Residential Permit Parking, 2 hour limit
Residential Permit Parking Only

IMPORTANT: RP3 permit applies only when no other restrictions are in effect. Only blocks where RP3 parking is permitted are shown on this map. Additional restrictions exist that are not shown on this map. Parkers must comply with all posted parking restrictions. Parkers must verify parking restrictions by looking at street signs on the block where they wish to park. This map is provided for informational purposes only and should not be used to determine RP3 eligibility. For restriction and eligibility information visit www.cityofmadison.com/parking-utility.