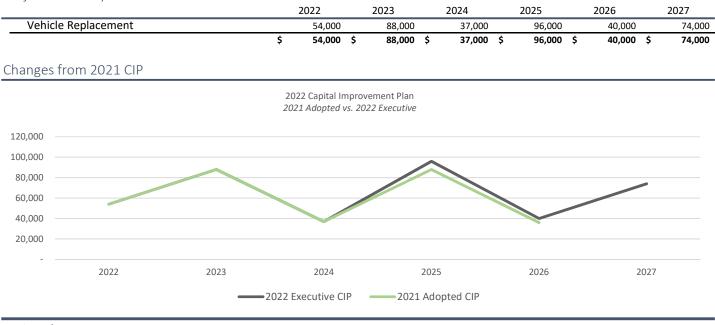

#### Capital Improvement Plan

Project Summary: Executive

Major Changes

- Vehicle Replacement
  - Increased budget in 2025 and 2026 reflects updated cost estimates for vehicle replacement

### 2022 CIP by Expenditure Type

|                                 |    | 2022         | 2023  |                                | 2024 | 2025   | 2026            | 2027   |              |
|---------------------------------|----|--------------|-------|--------------------------------|------|--------|-----------------|--------|--------------|
| Machinery and Equipment         |    | 54,000       |       | 88,000                         |      | 37,000 | 96,000          | 40,000 | 74,000       |
| Total                           |    | \$ 54,000 \$ |       | 88,000 \$                      |      | 37,000 | \$<br>96,000 \$ | 40,000 | \$<br>74,000 |
| 2022 CIP by Funding Source      |    |              |       |                                |      |        |                 |        |              |
| , 5                             |    | 2022         |       | 2023                           |      | 2024   | 2025            | 2026   | 2027         |
| Reserves Applied                |    | 54,000       |       | 88,000                         |      | 37,000 | 96,000          | 40,000 | 74,000       |
| Total                           | \$ | 54,000       | \$    | 88,000                         | \$   | 37,000 | \$<br>96,000 \$ | 40,000 | \$<br>74,000 |
| Borrowing Summary               |    |              |       |                                |      |        |                 |        |              |
|                                 |    | 2022         |       | 2023                           |      | 2024   | 2025            | 2026   | 2027         |
| Borrowing Schedule              |    |              |       |                                |      |        |                 |        |              |
| General Fund G.O. Borrowing     |    | -            |       | -                              |      | -      | -               | -      | -            |
| Non-General Fund G.O. Borrowing |    | -            |       | -                              |      | -      | -               | -      | -            |
| Total                           | \$ | -            | \$    | -                              | \$   | -      | \$<br>- \$      | -      | \$<br>-      |
| Annual Debt Service             |    |              |       |                                |      |        |                 |        |              |
| General Fund G.O. Borrowing     |    | -            |       | -                              |      | -      | -               | -      | -            |
| Non-General Fund G.O. Borrowing |    | -            |       | -                              |      | -      | -               | -      | -            |
| 120,000                         |    | E            | xecut | tive Budget by<br>GO vs. Total |      | 0      |                 |        |              |