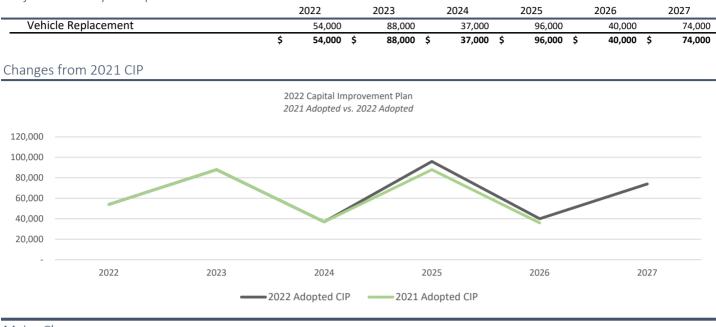

## Major Changes

- Vehicle Replacement
  - Increased budget in 2025 and 2026 reflects updated cost estimates for vehicle replacement

#### 2022 CIP by Expenditure Type

|                                 | 2022         |     | 2023          |      | 2024       | 2025            | 2026   | 2027         |
|---------------------------------|--------------|-----|---------------|------|------------|-----------------|--------|--------------|
| Machinery and Equipment         | 54,000       |     | 88,000        |      | 37,000     | 96,000          | 40,000 | 74,000       |
| Total                           | \$<br>54,000 | \$  | 88,000        | \$   | 37,000     | \$<br>96,000 \$ | 40,000 | \$<br>74,000 |
| 2022 CIP by Funding Source      |              |     |               |      |            |                 |        |              |
| , c                             | 2022         |     | 2023          |      | 2024       | 2025            | 2026   | 2027         |
| Reserves Applied                | 54,000       |     | 88,000        |      | 37,000     | 96,000          | 40,000 | 74,000       |
| Total                           | \$<br>54,000 | \$  | 88,000        | \$   | 37,000     | \$<br>96,000 \$ | 40,000 | \$<br>74,000 |
| Borrowing Summary               |              |     |               |      |            |                 |        |              |
|                                 | 2022         |     | 2023          |      | 2024       | 2025            | 2026   | 2027         |
| Borrowing Schedule              |              |     |               |      |            |                 |        |              |
| General Fund G.O. Borrowing     | -            |     | -             |      | -          | -               | -      | -            |
| Non-General Fund G.O. Borrowing | -            |     | -             |      | -          | -               | -      | <br>-        |
| Total                           | \$<br>-      | \$  | -             | \$   | -          | \$<br>- \$      | -      | \$<br>-      |
| Annual Debt Service             |              |     |               |      |            |                 |        |              |
| General Fund G.O. Borrowing     | -            |     | -             |      | -          | -               | -      | -            |
| Non-General Fund G.O. Borrowing | -            |     | -             |      | -          | -               | -      | -            |
|                                 | A            | dop | ted Budget by | Fund | ing Source |                 |        |              |
| 120,000                         |              |     | GO vs. Total  | Budg | get        |                 |        |              |
|                                 |              |     |               |      |            |                 |        |              |
| 100 000                         |              |     |               |      |            |                 |        |              |