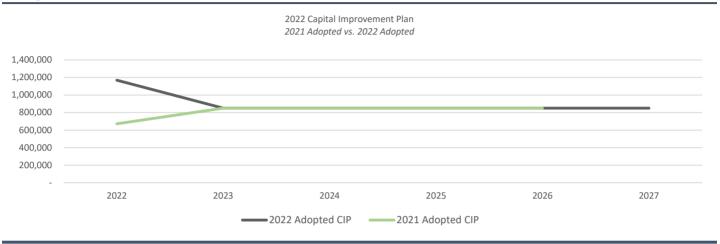

#### Changes from 2021 CIP

### Major Changes

### • Sustainability Improvements

This program moved from Engineering - Facilities Management to the Mayor's Office. The program budget was increased \$246,595 for a Wisconsin Public Service Commission grant for the project "Energy Efficiency in Naturally Occurring Affordable Housing: Implementing Efficient Building Technologies and Preserving Affordable Housing". The program budget was also increased \$250,000 in federal American Rescue Plan Act (ARPA) funding for the Naturally Occurring Affordable Housing (NOAH) Energy Efficiency Program.